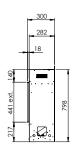

## Exterior dimensions WxHxD in mm

2230 x 800 x 300

# Fire display WxHxD in mm

2190 x 440