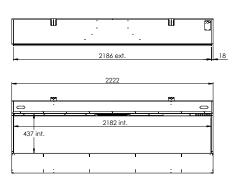

## Exterior dimensions WxHxD in mm

2230 x 800 x 300

# Fire display WxHxD in mm

2190 x 440