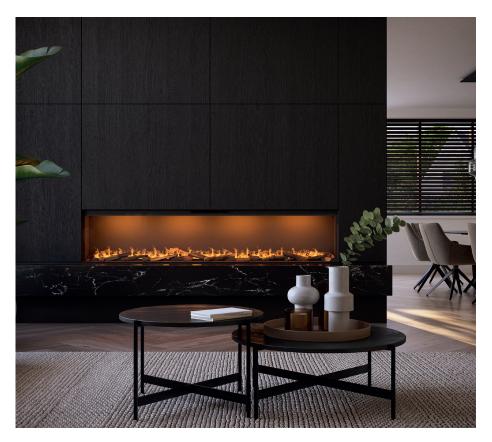

# Why opt for

# the e-SliM Linear:

- Unique three-dimensional fire image
- · Adjustable multi-colour top lighting and flame colour
- Energy efficient, 0% emissions, 100% fire image
- No flue gas discharge required
- · Installation can be done almost anywhere, low installation depth
- Patented Comfort\$aver heating system (max. 2 kW)
- Ultimate ease of use; manually, with remote control or app
- Perfect for use in a Cinewall, for example
- Available in 3 widths, up to more than 2 meters fire image

In short: 100% safe, fascinating and fully 3-dimensional flames. Unique and always different!