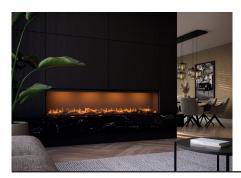

# the e-SliM Linear:

- Unique three-dimensional fire image
- · Adjustable multi-colour top lighting and flame colour
- Energy efficient, 0% emissions, 100% fire image
- No flue gas discharge required
- · Installation can be done almost anywhere, low installation depth
- Patented Comfort\$aver heating system (max. 2 kW)
- Ultimate ease of use; manually, with remote control or app
- Perfect for use in a Cinewall, for example
- Available in 3 widths, up to more than 2 meters fire image

In short: 100% safe, fascinating and fully 3-dimensional flames. Unique and always different!