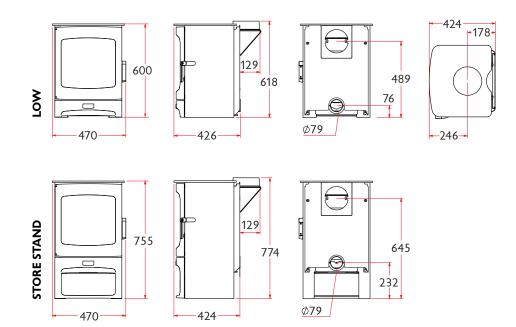

WEIGHT

109KG Low, 123KG Store Stand

MIN DISTANCE TO COMBUSTIBLES

Side: 350mm Rear: 350mm With insulated flue and heat shield - Side: 350mm Rear: 100mm