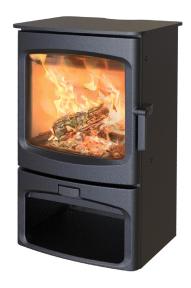

## aire5

An iconic wood burning stove with an incredible view of the fire. The Charnwood Aire 5 delivers a comfortable 2-5kW of heat to the room with a crystal clear burn and remarkable controllability. Deliberately designed to maximise the view of the fire the minimal styling of the Aire fits comfortably into virtually any fireside situation whether it be freestanding or within a traditional fireplace.