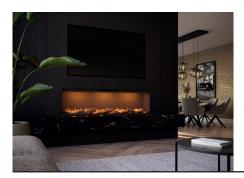

# Why opt for

# the e-SliM Linear:

- Unique three-dimensional fire image
- · Adjustable multi-colour top lighting and flame colour
- Energy efficient, 0% emissions, 100% fire image
- No flue gas discharge required
- · Installation can be done almost anywhere, low installation depth
- Patented Comfort\$aver heating system (max. 2 kW)
- Ultimate ease of use; manually, with remote control or app
- Perfect for use in a Cinewall, for example
- Available in 3 widths, up to more than 2 meters fire image

In short: 100% safe, fascinating and fully 3-dimensional flames. Unique and always different!