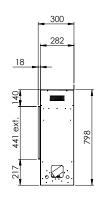

d always different!

# e-SliM | 1700/450 |



#### **DECORATION OPTIONS**



| Heating functionality: | Yes         |
|------------------------|-------------|
| Flue material:         | -           |
| Watts:                 | 2200 W      |
| Volts:                 | 230-240 V   |
| Water consumption:     | 0,45 l/h    |
| Water pressure:        | 0,5-8 Bar   |
| Water connection:      | 1/2" - 3/4" |















# **Specifications**

## Exterior dimensions WxHxD in mm

1720 x 800 x 300

# Fire display WxHxD in mm

1680 x 440

#### System

e-SliM burner

#### Decoration

Log set

## Back walls

Back wall smooth steel

#### Remote

Via Flame Connect app and Bluetooth remote

# Power

1,3 kW

### Operating system

-

# **Energy label**

-

### **Options (at a surcharge)** Water pump