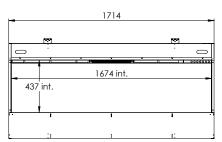

## Exterior dimensions WxHxD in mm

1720 x 800 x 300

# Fire display WxHxD in mm

1680 x 440