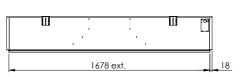

e and always different!

# e-SliM | 1700/450 |



#### **DECORATION OPTIONS**



| Heating functionality: | Yes         |
|------------------------|-------------|
| Flue material:         | -           |
| Watts:                 | 2200 W      |
| Volts:                 | 230-240 V   |
| Water consumption:     | 0,45 l/h    |
| Water pressure:        | 0,5-8 Bar   |
| Water connection:      | 1/2" - 3/4" |















# **Specifications**

## Exterior dimensions WxHxD in mm

1720 x 800 x 300

# Fire display WxHxD in mm

1680 x 440

#### System

e-SliM burner

#### Decoration

Log set

## Back walls

Back wall smooth steel

#### Remote

Via Flame Connect app and Bluetooth remote

# Power

1,3 kW

### Operating system

-

# **Energy label**

-

### **Options (at a surcharge)** Water pump