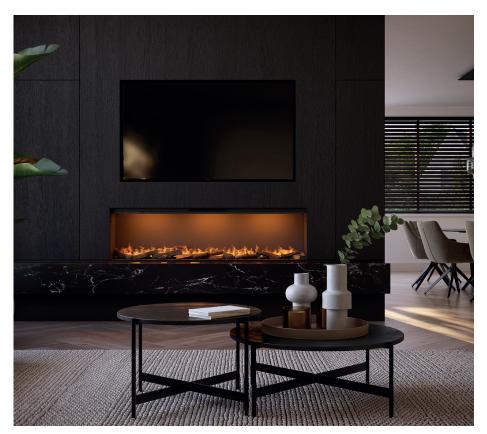

# Why opt for

# the e-SliM Linear:

- Unique three-dimensional fire image
- · Adjustable multi-colour top lighting and flame colour
- Energy efficient, 0% emissions, 100% fire image
- No flue gas discharge required
- · Installation can be done almost anywhere, low installation depth
- Patented Comfort\$aver heating system (max. 2 kW)
- Ultimate ease of use; manually, with remote control or app
- Perfect for use in a Cinewall, for example
- Available in 3 widths, up to more than 2 meters fire image

In short: 100% safe, fascinating and fully 3-dimensional flames. Unique and always different!