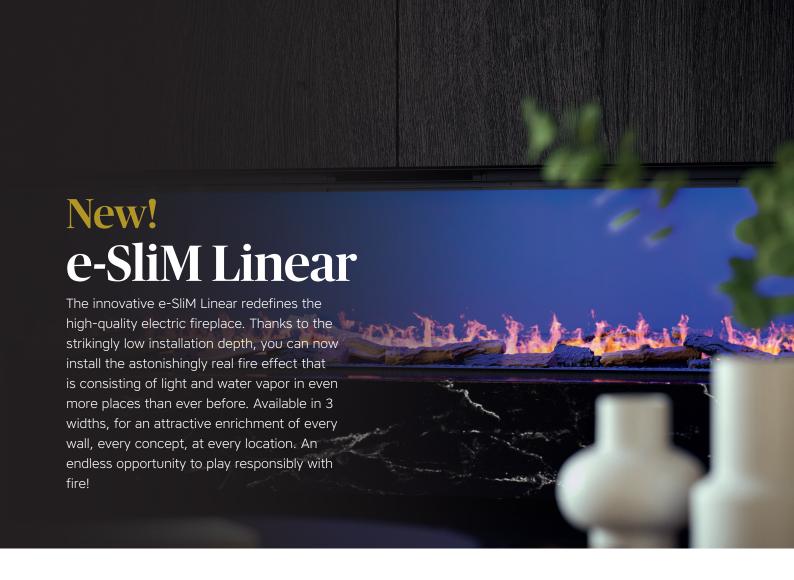

# Why opt for

# the e-SliM Linear:

- Unique three-dimensional fire image
- · Adjustable multi-colour top lighting and flame colour
- Energy efficient, 0% emissions, 100% fire image
- No flue gas discharge required
- · Installation can be done almost anywhere, low installation depth
- Patented Comfort\$aver heating system (max. 2 kW)
- Ultimate ease of use; manually, with remote control or app
- Perfect for use in a Cinewall, for example
- Available in 3 widths, up to more than 2 meters fire image

In short: 100% safe, fascinating and fully 3-dimensional flames. Unique and always different!