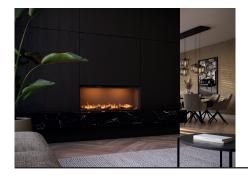

# e-SliM | 1200/450 |

### Exterior dimensions WxHxD in mm

1210 x 800 x 300

#### Fire display WxHxD in mm

1170 x 440