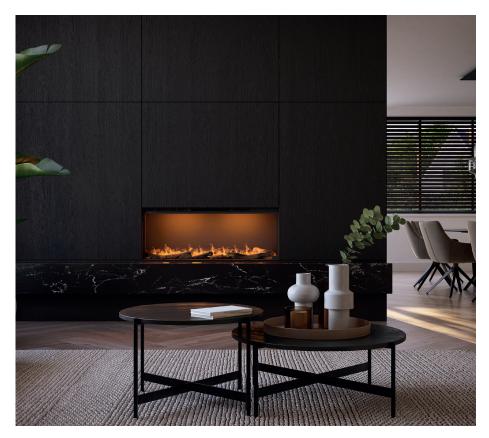

# Why opt for

# the e-SliM Linear:

- Unique three-dimensional fire image
- · Adjustable multi-colour top lighting and flame colour
- Energy efficient, 0% emissions, 100% fire image
- No flue gas discharge required
- · Installation can be done almost anywhere, low installation depth
- Patented Comfort\$aver heating system (max. 2 kW)
- Ultimate ease of use; manually, with remote control or app
- Perfect for use in a Cinewall, for example
- Available in 3 widths, up to more than 2 meters fire image