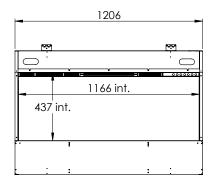

### Exterior dimensions WxHxD in mm

1210 x 800 x 300

#### Fire display WxHxD in mm

1170 x 440