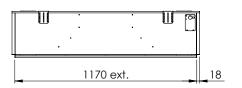

### Exterior dimensions WxHxD in mm

1210 x 800 x 300

#### Fire display WxHxD in mm

1170 x 440