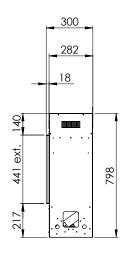

### Exterior dimensions WxHxD in mm

1210 x 800 x 300

#### Fire display WxHxD in mm

1170 x 440