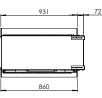

#### Specifications

Exterior dimensions WxHxD in mm 1003 x 1971 x 548

**Fire display WxHxD in mm** 800 x 1600

**System** e-MatriX burner

**Decoration** Log set / White Pebble / Acrylic Ice

**Sidewalls** Sidewalls smooth steel