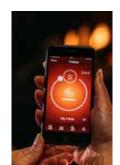

# Why opt for **the Sensacion Vertical:**

- Unique, the only 100% electric, vertical see-through fire on the market.
- At a height of 160 cm and 80 cm wide; one of the largest available vertical fires,
- Adjustable RGB LED lighting; for an even more realistic flame effect,
- Choice of decoration; Log set, Carrara pebbles or Acrylic ice,
- Optional bottom lighting for an even better mood effect,
- Adjustable heat; 1 or 2 kW,
- Simple maintenance via the stylishly integrated door,
- Operated via the enclosed remote control or the Faber App for even more options,
- Low-energy, 0% emissions, 100% flames!

**Remote** Via app and Bluetooth remote

Power 2,0 kW

Operating system

Energy label

**Options (at a surcharge)** Bottom Light Water pump