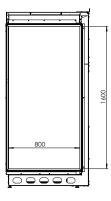

### Sensacion | 800/1600

#### Specifications

Exterior dimensions WxHxD in mm 1003 x 1971 x 548

**Fire display WxHxD in mm** 800 x 1600

**System** e-MatriX burner

**Decoration** Log set / White Pebble / Acrylic Ice

**Sidewalls** Sidewalls smooth steel