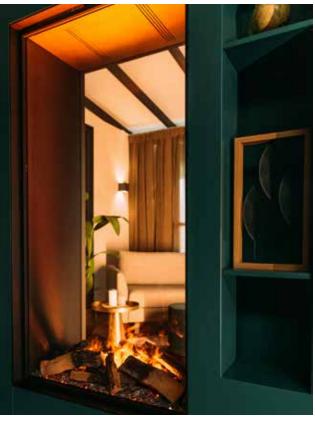

## New! Sensacion Vertical

With our new Sensación Vertical we are responding to this clear market demand and because it is 100% electric, we also offer a unique proposition. Thanks to our patented water vapor technology, we are the only fireplace manufacturer in the market to offer a fully-fledged vertical see-through fireplace. Add to this the lack of an chimney need and the application possibilities are endless!

# Why opt for **the Sensacion Vertical:**

- Unique, the only 100% electric, vertical see-through fire on the market.
- At a height of 160 cm and 80 cm wide; one of the largest available vertical fires,
- Adjustable RGB LED lighting; for an even more realistic flame effect,
- Choice of decoration; Log set, Carrara pebbles or Acrylic ice,
- Optional bottom lighting for an even better mood effect,
- Adjustable heat; 1 or 2 kW,
- Simple maintenance via the stylishly integrated door,
- Operated via the enclosed remote control or the Faber App for even more options,
- Low-energy, 0% emissions, 100% flames!

In other words: Unique vertical electric fireplace with unprecedented possibilities for high-quality interior design.

**Discover!** 