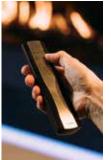

# Why opt for **the Sensacion Vertical:**

- Unique, the only 100% electric, vertical see-through fire on the market.
- At a height of 160 cm and 80 cm wide; one of the largest available vertical fires,
- Adjustable RGB LED lighting; for an even more realistic flame effect,
- Choice of decoration; Log set, Carrara pebbles or Acrylic ice,
- Optional bottom lighting for an even better mood effect,
- Adjustable heat; 1 or 2 kW,
- Simple maintenance via the stylishly integrated door,
- Operated via the enclosed remote control or the Faber App for even more options,
- Low-energy, 0% emissions, 100% flames!

**Remote** Via app and Bluetooth remote

Power 2,0 kW

Operating system

Energy label

**Options (at a surcharge)** Bottom Light Water pump