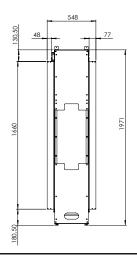

#### Specifications

Exterior dimensions WxHxD in mm 1003 x 1971 x 548

**Fire display WxHxD in mm** 800 x 1600

**System** e-MatriX burner

**Decoration** Log set / White Pebble / Acrylic Ice

**Sidewalls** Sidewalls smooth steel