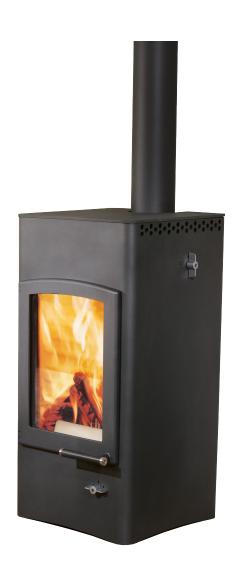

## LUCY COOK





## LUCY COOK





| DIMENSIONS AND WEIGHTS                                                                                       |                        |
|--------------------------------------------------------------------------------------------------------------|------------------------|
| Steel casing (STM) h x w x d [mm]                                                                            | 932 / 460 / 460        |
| Ceramic casing (KMG) h x w x d [mm]                                                                          | -                      |
| Soapstone casing (SPM) h x w x d [mm]                                                                        | -                      |
| Firebox h x w x d [mm]