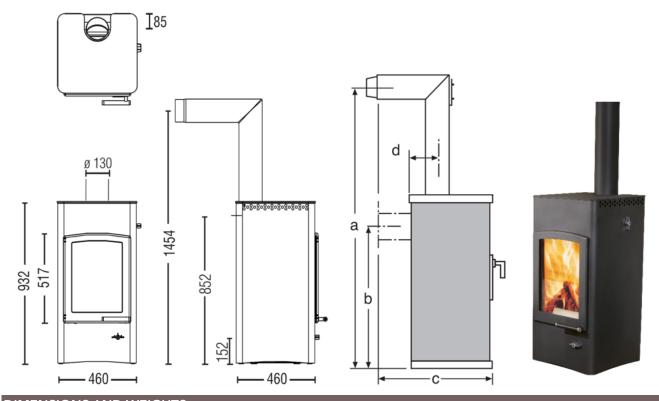

## LUCY COOK

| DIMENSIONS AND WEIGHTS                                                                                       |                        |
|--------------------------------------------------------------------------------------------------------------|------------------------|
| Steel casing (STM) h x w x d [mm]                                                                            | 932 / 460 / 460        |
| Ceramic casing (KMG) h x w x d [mm]                                                                          | -                      |
| Soapstone casing (SPM) h x w x d [mm]                                                                        | -                      |
| Firebox h x w x d [mm]                                                                                       | 471 x 302 x 239        |
| Hotplate w x d [mm]                                                                                          | 460 x 460              |
| Weight STM [kg]                                                                                              | 150                    |
| Flue pipe outlet [mm]                                                                                        | 130                    |
| Flue pipe connection, middle [mm]                                                                            | 852                    |
| Dimensions a, b, c, d [mm]                                                                                   | 1454 / 852 / 741 / 85  |
| Safety distances to combustible materials front / side / rear* [mm] *if the connecting pipe is not insulated | 800 / 100 / 100 / 200* |