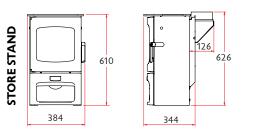

## **RATED OUTPUT**

**3.6kW** to room (range **1.5-5kW**)

NET EFFICIENC

86%

FLUEOUTLET

Top or Rear 130mm

MAX LOG LENGTH

250mm (10")

WEIGHT

62KG Low, 71KG Store Stand

MIN DISTANCE TO COMBUSTIBLES

Side: 310mm Rear: 250mm With insulated flue and heat shield - Side: 310mm Rear: 100mm

344