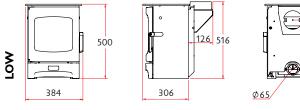

## **RATED OUTPUT**

**3.6kW** to room (range **1.5-5kW**)

NET EFFICIENC

86%

FLUEOUTLET

Top or Rear 130mm

MAX LOG LENGTH

250mm (10")

WEIGHT

62KG Low, 71KG Store Stand

MIN DISTANCE TO COMBUSTIBLES

Side: 310mm Rear: 250mm With insulated flue and heat shield - Side: 310mm Rear: 100mm

344