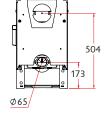

WEIGHT

62KG Low, 71KG Store Stand

MIN DISTANCE TO COMBUSTIBLES

Side: 310mm Rear: 250mm With insulated flue and heat shield - Side: 310mm Rear: 100mm

344