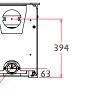

## **RATED OUTPUT**

**3.6kW** to room (range **1.5-5kW**)

NET EFFICIENC

86%

FLUEOUTLET

Top or Rear 130mm

MAX LOG LENGTH

250mm (10")

WEIGHT

62KG Low, 71KG Store Stand

MIN DISTANCE TO COMBUSTIBLES

Side: 310mm Rear: 250mm With insulated flue and heat shield - Side: 310mm Rear: 100mm

344