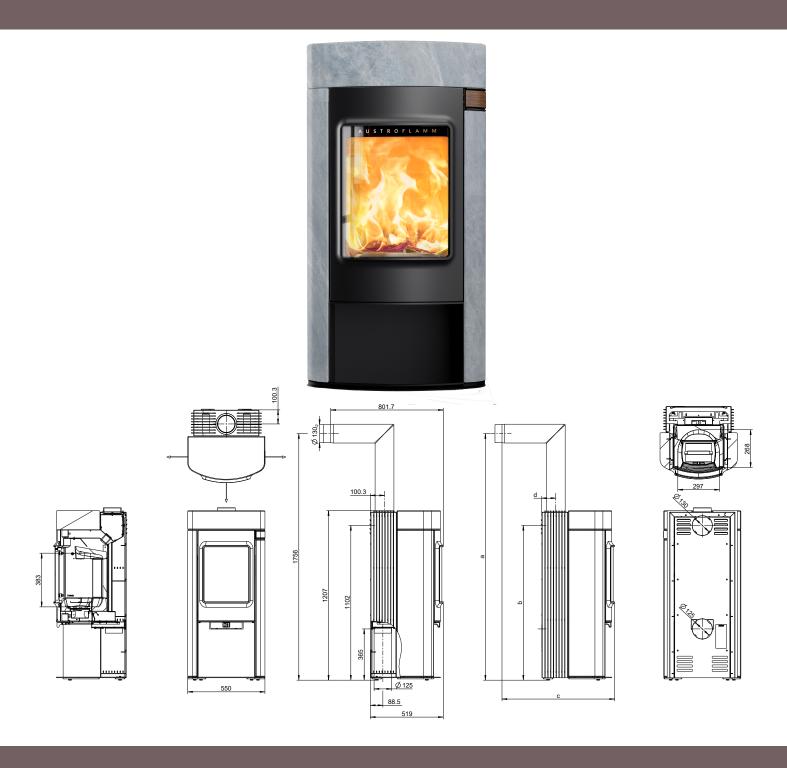

## **ELISABETH**

| Dimensions and weight                                          |         |
|----------------------------------------------------------------|---------|
| Height [mm]                                                    | 1200    |
| Width [mm]                                                     | 550     |
| Depth [mm]                                                     | 516     |
| Combustion chamber width [mm]                                  | -       |
| Combustion chamber height [mm]                                 | -       |
| Combustion chamber depth [mm]                                  | -       |
| Baking compartment width [mm]                                  | -       |
| Baking compartment height [mm]                                 | -       |
| Baking compartment depth [mm]                                  | -       |
| Warming drawer, width [mm]                                     | -       |
| Warming compartment height [mm]                                | -       |
| Warming drawer, depth [mm]                                     | -       |
| Dimensions, a (with Austroflamm elbow piece) [mm]              | -       |
| Dimensions, b (with Austroflamm elbow piece) [mm]              | -       |
| Dimensions, c (with Austroflamm elbow piece) [mm]              | -       |
| Dimensions, d (with Austroflamm elbow piece) [mm]              | -       |
| Flue pipe outlet, diameter [mm]                                | 130     |
| Outside air connection diameter [Ø mm]                         | 125     |
| Weight, basic appliance [kg]                                   | -       |
| Weight Xtra [kg]                                               | -       |
| Weight, HMS [kg]                                               | -       |
| Total weight inc. steel case (STM) [kg]                        | -       |
| Total weight inc. ceramic case (KGM) [kg]                      | -       |
| Total weight inc. soapstone case (SPM) [kg]                    | -       |
| dP Radiation front [mm]                                        | 1300    |
| dS1 Distance left [mm]                                         | 250     |
| dR Distance rear [mm]                                          | 250     |
| dS2 Distance right [mm]                                        | 250     |
| dB Distance bottom [mm]                                        | 0       |
| Minimum distance from non-flammable materials [mm]             | 50      |
| Output                                                         |         |
| Nominal heat efficiency [kW]                                   | 7.0     |
| Minimum heat output [kW]                                       | -       |
| Maximum heat output [kW]                                       | 7.0     |
| Minimum room heating capacity [m³]                             | 82      |
| Maximum room heating capacity [m³]                             | 210     |
| Energy efficiency class                                        | A+      |
| Equipment                                                      |         |
| Xtra heat storage technology                                   | -       |
| Heat Memory System                                             | -       |
| External air connection / operation independent of ambient air | -       |
| Ash removal                                                    | Ash box |
| Data for the chimney sweep                                     |         |
| Exhaust gas mass flow [g/s]                                    | 5.0     |
| 3                                                              | 1       |

299

12 10

Flue gas temperature [°C]

at 0.8 times nominal heat output [Pa]

Minimum delivery pressure at nominal heat output [Pa]