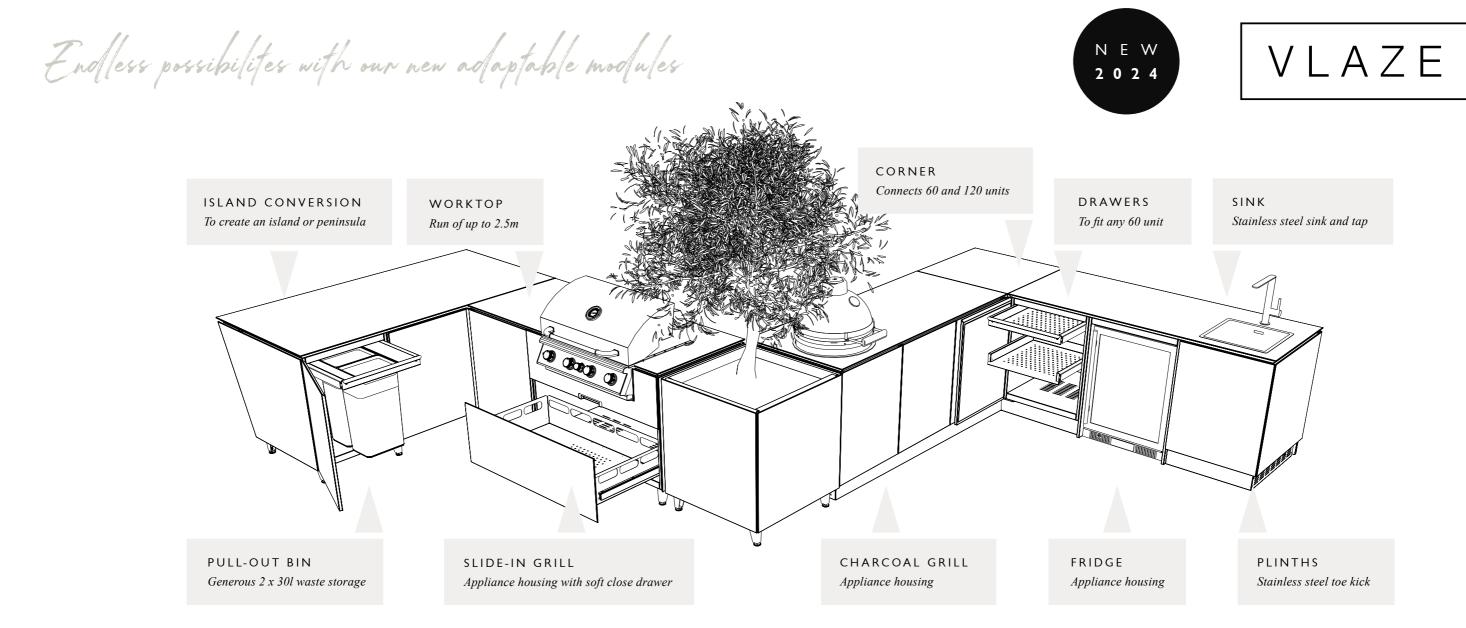

VLAZE

OUTDOOR LIVING

Porcelain enamel kitchens

Experience our new enhanced VLAZE ADAPT cabinetry, now boasting exhilarating design upgrades. Our new platform uses 60 and 120 modules to allow you to effortlessly configure a complete outdoor kitchen with ease and endless possibilities. Discover a host of new optional internal features such as the pull-out bin, sliding shelves, and smooth-gliding drawers. Our grill cabinets are now equipped to seamlessly accommodate slide-in gas grills, expanding the culinary possibilities of your outdoor space.