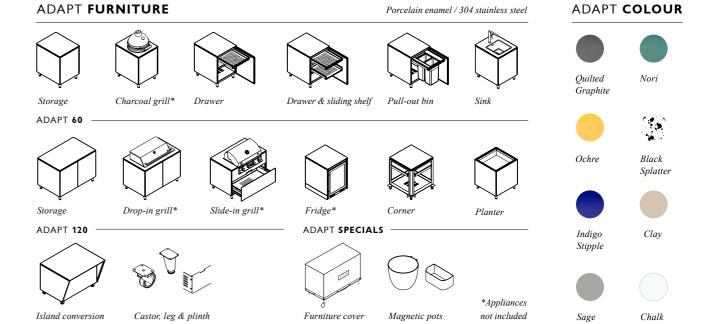

VLAZE

OUTDOOR LIVING

Porcelain enamel kitchens

Experience our new enhanced VLAZE ADAPT cabinetry, now boasting exhilarating design upgrades. Our new platform uses 60 and 120 modules to allow you to effortlessly configure a complete outdoor kitchen with ease and endless possibilities. Discover a host of new optional internal features such as the pull-out bin, sliding shelves, and smooth-gliding drawers. Our grill cabinets are now equipped to seamlessly accommodate slide-in gas grills, expanding the culinary possibilities of your outdoor space.