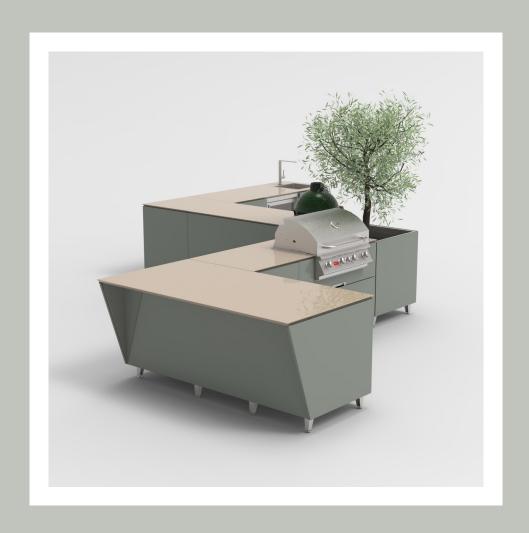

VLAZE

OUTDOOR LIVING

Porcelain enamel kitchens

Experience our new enhanced VLAZE ADAPT cabinetry, now boasting exhilarating design upgrades. Our new platform uses 60 and 120 modules to allow you to effortlessly configure a complete outdoor kitchen with ease and endless possibilities. Discover a host of new optional internal features such as the pull-out bin, sliding shelves, and smooth-gliding drawers. Our grill cabinets are now equipped to seamlessly accommodate slide-in gas grills, expanding the culinary possibilities of your outdoor space.