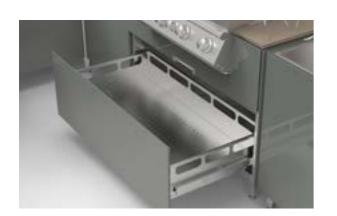

VLAZE

OUTDOOR LIVING

Porcelain enamel kitchens

Experience our new enhanced VLAZE ADAPT cabinetry, now boasting exhilarating design upgrades. Our new platform uses 60 and 120 modules to allow you to effortlessly configure a complete outdoor kitchen with ease and endless possibilities. Discover a host of new optional internal features such as the pull-out bin, sliding shelves, and smooth-gliding drawers. Our grill cabinets are now equipped to seamlessly accommodate slide-in gas grills, expanding the culinary possibilities of your outdoor space.