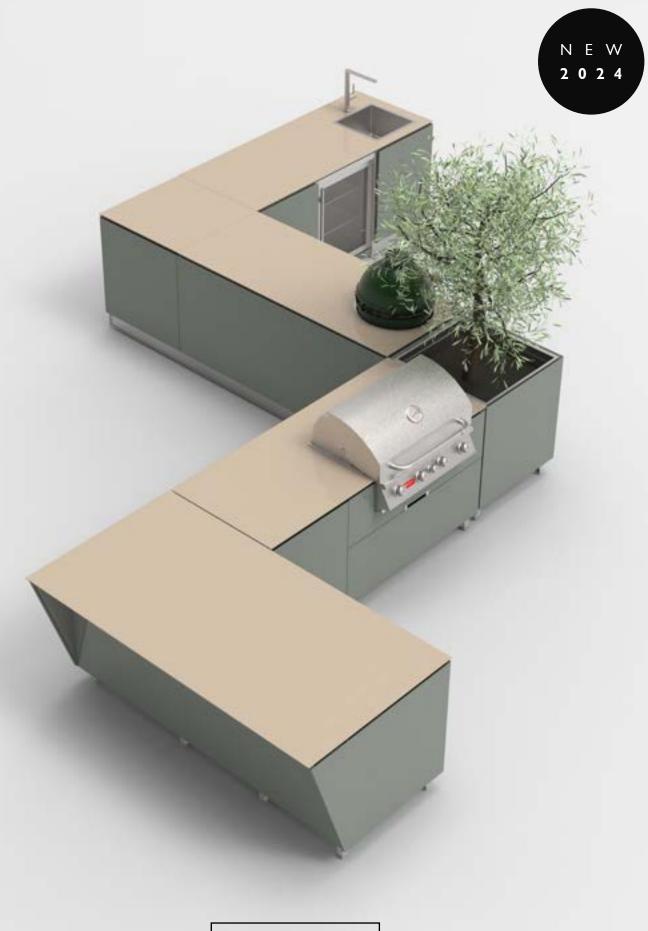

VLAZE

OUTDOOR LIVING

Porcelain enamel kitchens

Experience our new enhanced VLAZE ADAPT cabinetry, now boasting exhilarating design upgrades. Our new platform uses 60 and 120 modules to allow you to effortlessly configure a complete outdoor kitchen with ease and endless possibilities. Discover a host of new optional internal features such as the pull-out bin, sliding shelves, and smooth-gliding drawers. Our grill cabinets are now equipped to seamlessly accommodate slide-in gas grills, expanding the culinary possibilities of your outdoor space.