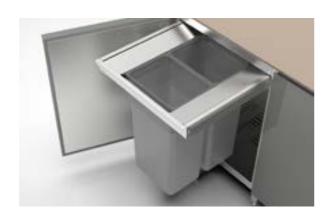

VLAZE

OUTDOOR LIVING

Porcelain enamel kitchens

Experience our new enhanced VLAZE ADAPT cabinetry, now boasting exhilarating design upgrades. Our new platform uses 60 and 120 modules to allow you to effortlessly configure a complete outdoor kitchen with ease and endless possibilities. Discover a host of new optional internal features such as the pull-out bin, sliding shelves, and smooth-gliding drawers. Our grill cabinets are now equipped to seamlessly accommodate slide-in gas grills, expanding the culinary possibilities of your outdoor space.