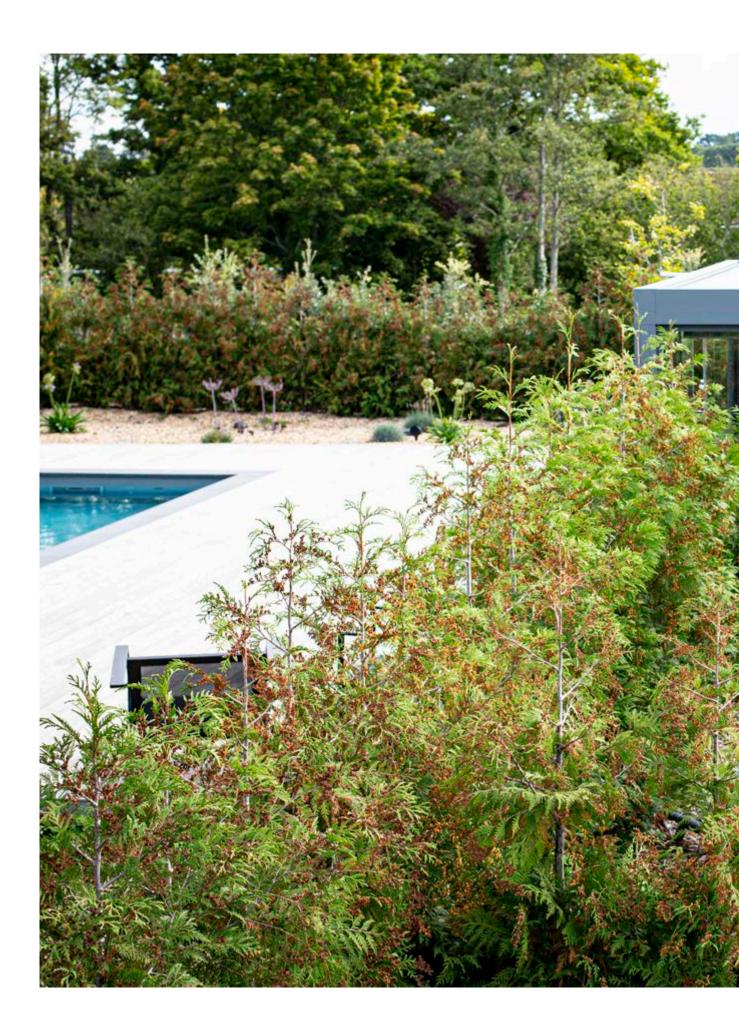

Designed for outdoor living these beautiful pieces of furniture offer the perfect solution for food preparation and al fresco dining.

Furniture that adapts to your cooking and lifestyle

## MADE FOR ENTERTAINING

Take your dining al fresco, ADAPT units form the centrepiece to gather friends and family around. With options to integrate a gas or charcoal grill they offer great versitility. Simply move into position on your terrace, deck or balcony and you have the perfect station for preparing food, serving meals and hosting drinks.