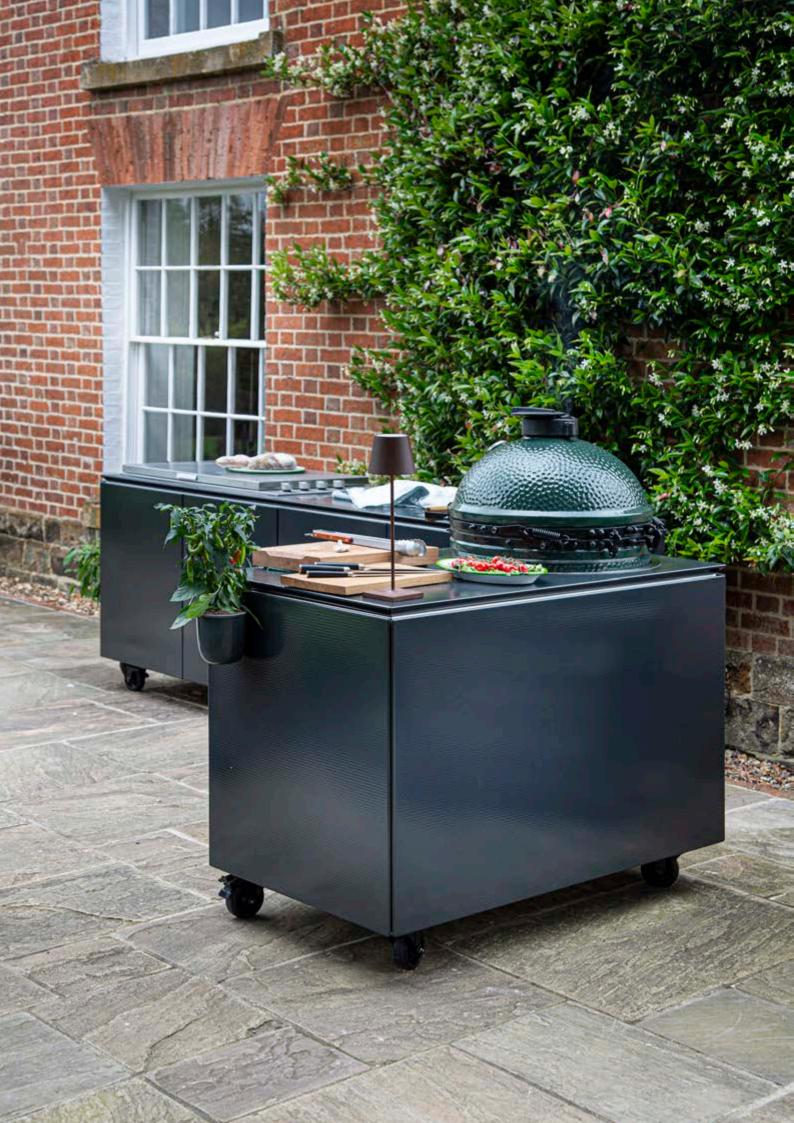

Designed for outdoor living these beautiful pieces of furniture offer the perfect solution for food preparation and al fresco dining.

Furniture that adapts to your cooking and lifestyle

## MADE FOR ENTERTAINING

Take your dining al fresco, ADAPT units form the centrepiece to gather friends and family around. With options to integrate a gas or charcoal grill they offer great versitility. Simply move into position on your terrace, deck or balcony and you have the perfect station for preparing food, serving meals and hosting drinks.

## **BUILT TO LAST**

It's rare that something beautiful can offer so much practical functionality. The standout build quality makes VLAZE ADAPT kitchen units beloved pieces of furniture that quickly become an indispensable part of modern outdoor living.