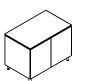

# ADAPT SPECIAL UNITS

Fridge\*

Corner

Planter

770 x 770 x 915mm 30 x 30 x 36"