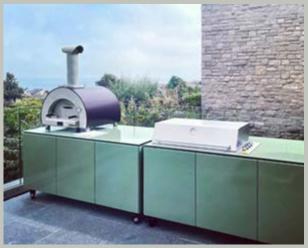

Reconfigure the units with ease; from food preparation station to mobile bar

A piece that looks as good indoors as glistening outside in the sun

This fully equipped run of Vlaze ADAPT kitchen units is complete with large grill, integrated sink and fridge. A perfect set up for the regular alfresco diner with a dedicated covered space.