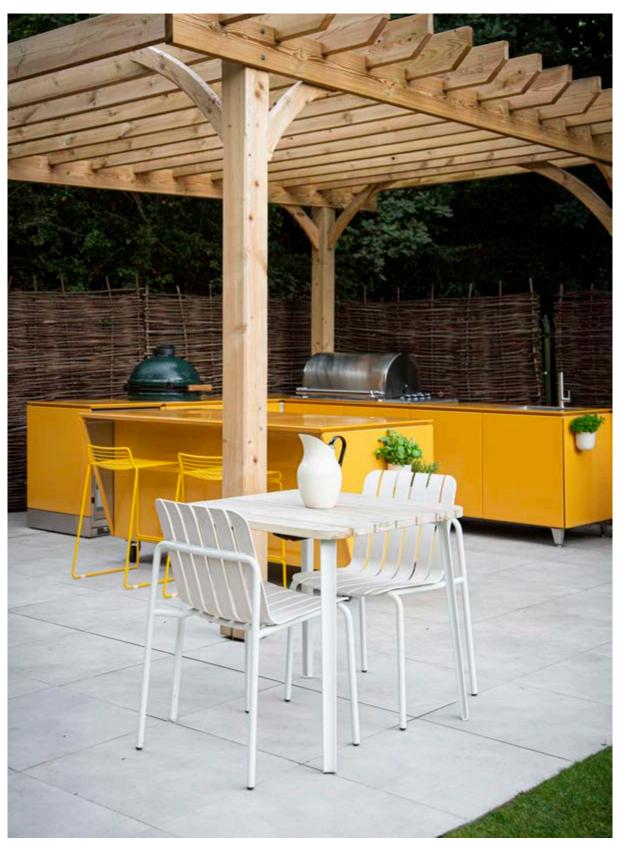

Designed for outdoor living these beautiful pieces of furniture offer the perfect solution for food preparation and al fresco dining.

Furniture that adapts to your cooking and lifestyle

## MADE FOR ENTERTAINING

Take your dining al fresco, ADAPT units form the centrepiece to gather friends and family around. With options to integrate a gas or charcoal grill they offer great versitility. Simply move into position on your terrace, deck or balcony and you have the perfect station for preparing food, serving meals and hosting drinks.

Reconfigure the units with ease; from food preparation station to mobile bar

A piece that looks as good indoors as glistening outside in the sun

This fully equipped run of Vlaze ADAPT kitchen units is complete with large grill, integrated sink and fridge. A perfect set up for the regular alfresco diner with a dedicated covered space.