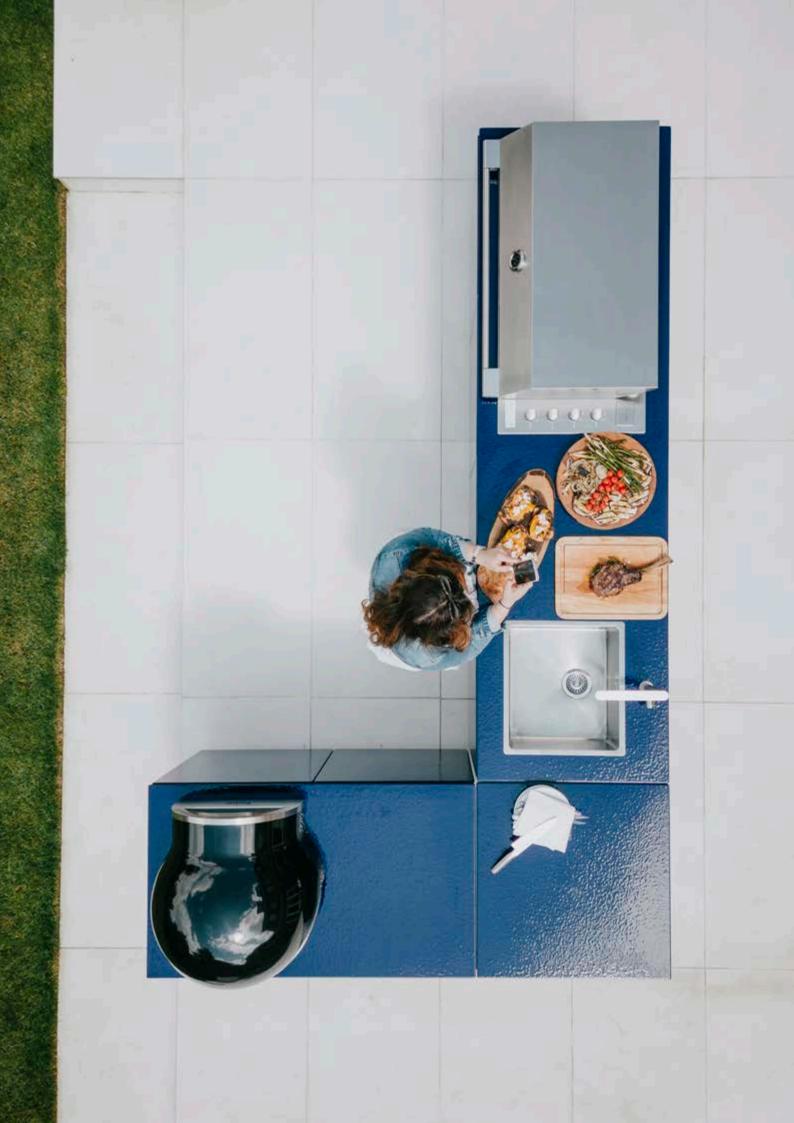

Reconfigure the units with ease; from food preparation station to mobile bar

A piece that looks as good indoors as glistening outside in the sun

This fully equipped run of Vlaze ADAPT kitchen units is complete with large grill, integrated sink and fridge. A perfect set up for the regular alfresco diner with a dedicated covered space.