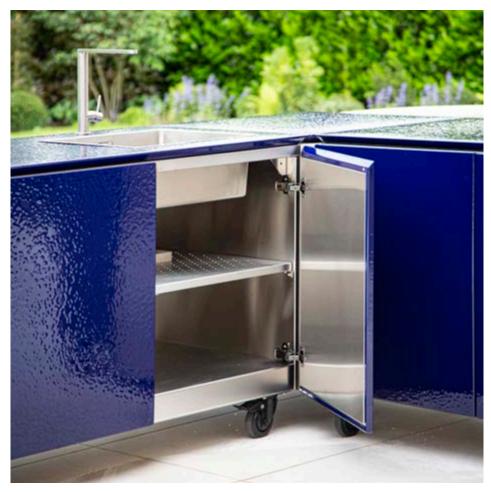

Large grilling area ensures even heat distribution and optimal charring

An integrated sink and plenty of storage to help you keep your prep space spotless

Hygienic non-porous surface for safe food preparation