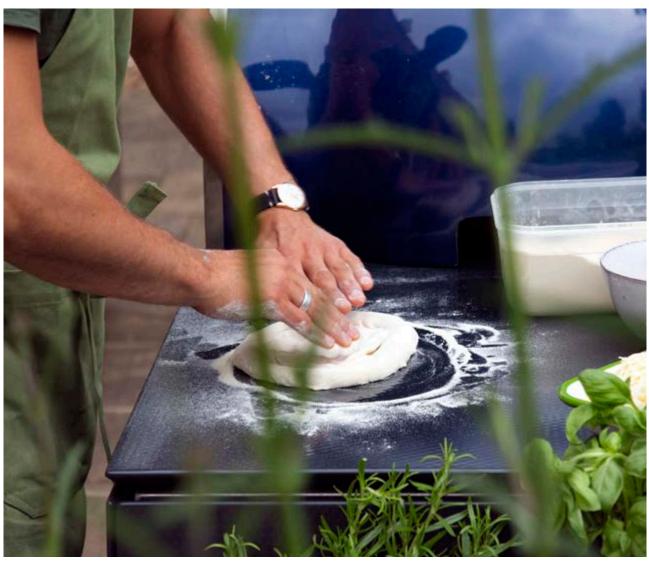

## **DESIGNED FOR BEAUTY**

The high gloss vitreous enamel VLAZE surface is phenomenally different to any other finish available in the kitchen arena. Not only is it tactile and beautiful to touch but it offers an incredible depth of colour and exceptional durability. It's beauty encourages a hands-on approach that lends creative expression to the food you love. From rolling out dough to scattering flour or drizzling olive oil, you'll find your VLAZE unit and it's durable, easy-clean surface adapting to your cooking and lifestyle.