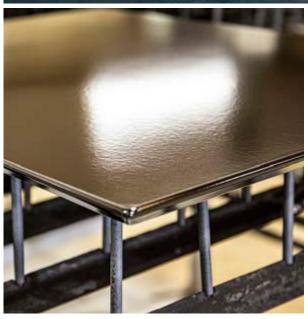

We make our kitchen modules from 304 grade stainless steel adorned with our vitreous enamel – a high quality combination. This durable, weatherproof surface finish is created by fusing powdered glass to steel at temperatures in excess of 800°C (1500°F). The result is a luxurious vibrant glaze that is heatproof, hygienic and stain resistant.