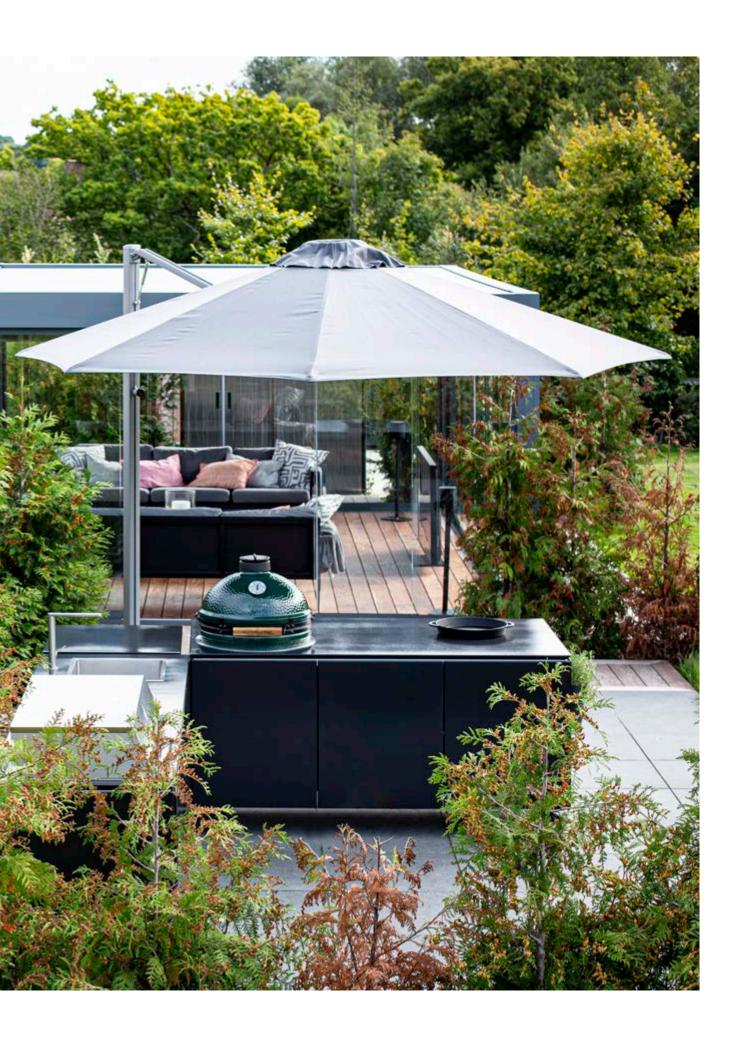

## MADE FOR ENTERTAINING

Take your dining al fresco, ADAPT units form the centrepiece to gather friends and family around. With options to integrate a gas or charcoal grill they offer great versitility. Simply move into position on your terrace, deck or balcony and you have the perfect station for preparing food, serving meals and hosting drinks.

## **BUILT TO LAST**

It's rare that something beautiful can offer so much practical functionality. The standout build quality makes VLAZE ADAPT kitchen units beloved pieces of furniture that quickly become an indispensable part of modern outdoor living.

Reconfigure the units with ease; from food preparation station to mobile bar

A piece that looks as good indoors as glistening outside in the sun

This fully equipped run of Vlaze ADAPT kitchen units is complete with large grill, integrated sink and fridge. A perfect set up for the regular alfresco diner with a dedicated covered space.