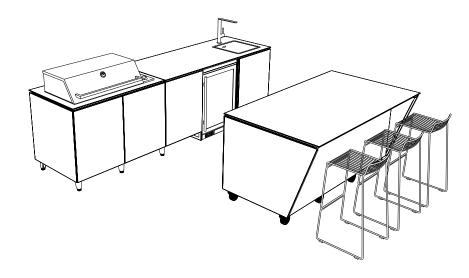

# THE LONG RUN

Streamlined and perfectly formed. Everything you need to prepare delicious food and drinks while enjoying your outdoor living space.

### **FEATURES:**

SINK
SLIDE IN GRILL
FRIDGE
PLINTHS