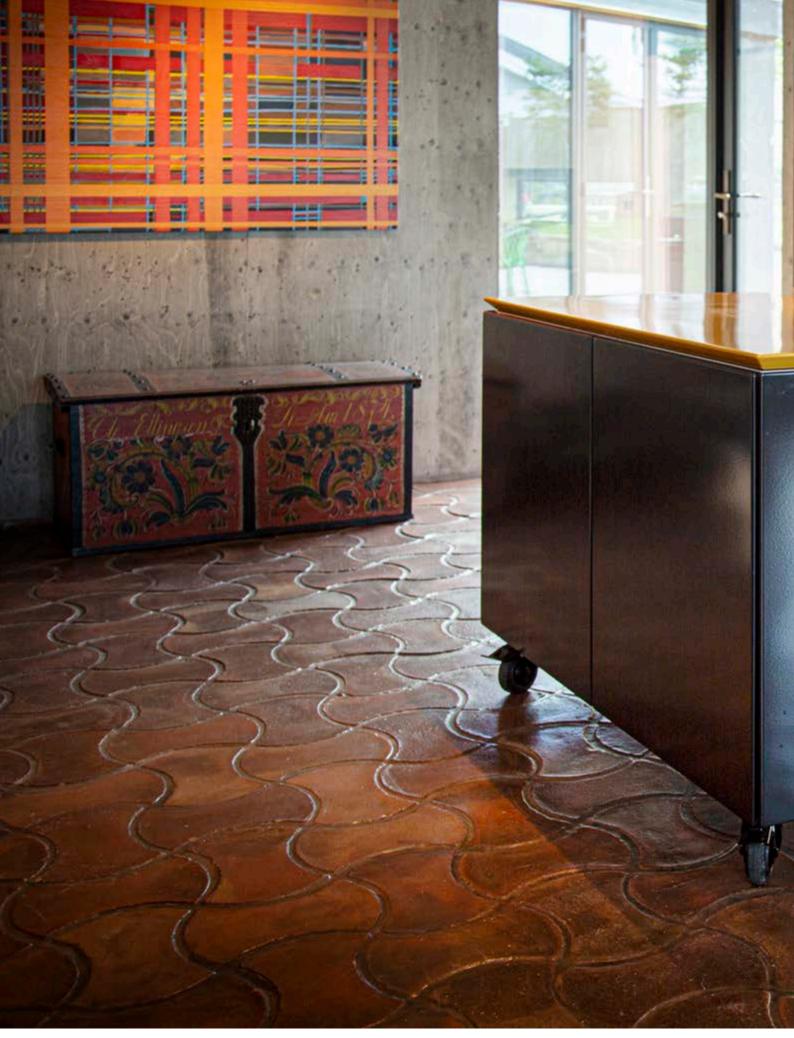

Reconfigure the units with ease; from food preparation station to mobile bar

A piece that looks as good indoors as glistening outside in the sun

This fully equipped run of Vlaze ADAPT kitchen units is complete with large grill, integrated sink and fridge. A perfect set up for the regular alfresco diner with a dedicated covered space.

# Bespoke

For truely unique VLAZE cabinetry we can offer custom configurations, surface finishes and colours on request. Speak to our design team today and tailor your dream outdoor kitchen to your specific needs. Pictured here are just a few examples of past commissioned projects.

Nori finish with bespoke matching splashback

120 Adapt screen printed design by London based artist Yinka Ilori

ADAPT in a bespoke colour finish

Bespoke unit featuring large paella grill & storage drawer