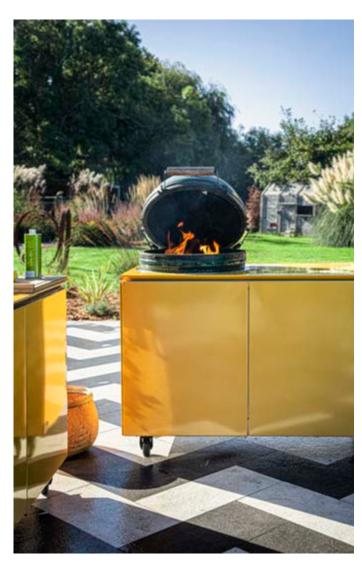

## MADE FOR ENTERTAINING

Take your dining al fresco, ADAPT units form the centrepiece to gather friends and family around. With options to integrate a gas or charcoal grill they offer great versitility. Simply move into position on your terrace, deck or balcony and you have the perfect station for preparing food, serving meals and hosting drinks.

## **BUILT TO LAST**

It's rare that something beautiful can offer so much practical functionality. The standout build quality makes VLAZE ADAPT kitchen units beloved pieces of furniture that quickly become an indispensable part of modern outdoor living.