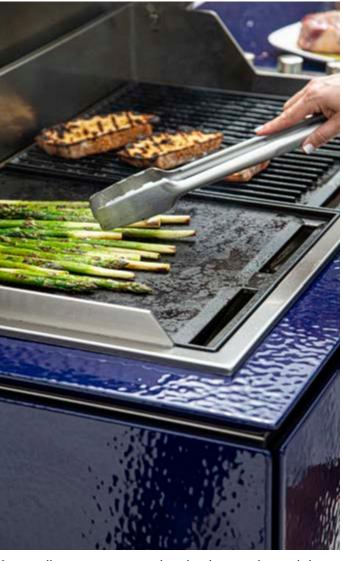

Large grilling area ensures even heat distribution and optimal charring

An integrated sink and plenty of storage to help you keep your prep space spotless

Hygienic non-porous surface for safe food preparation