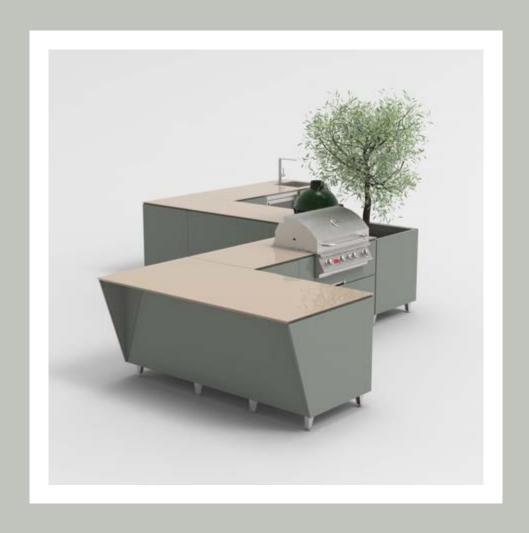

# THE ISLANDS

Cook and entertain effortlessly with the Island's 3-seater comfort and ample storage. The built-in grill, sink and fridge keeps the flow seamless, letting you focus on the fun.

# **FEATURES:**

DROP IN GRILL
FRIDGE
SINK
ISLAND CONVERSION