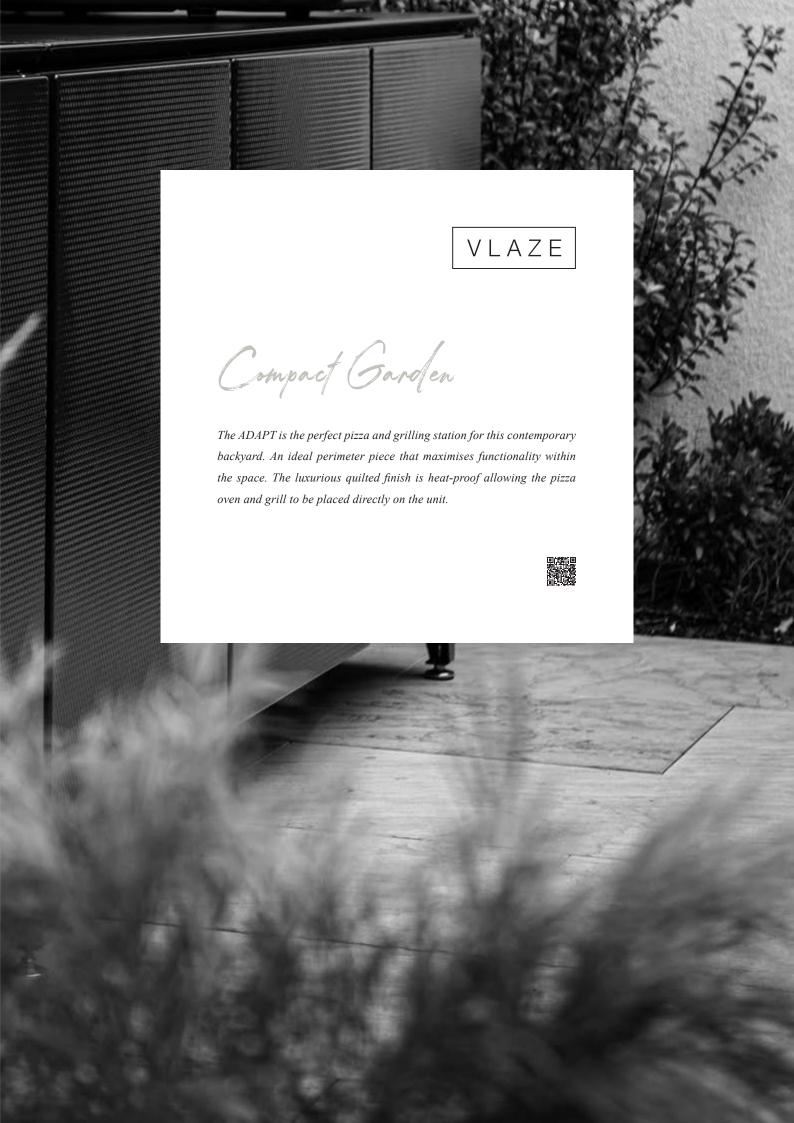

VLAZE

OUTDOOR LIVING

## OUTDOOR LIVING

VLAZE ADAPT kitchens are designed and made in England on the Isle of Wight. Our company, A.J Wells & Sons, was established in 1972 and is a privately owned family company with a rich heritage in engineering. We manufacture a wide range of products including ecological wood burning stoves and architectural cladding. We are also the principle makers of the iconic signage for the London Underground and the Paris Metro. The exceptional porcelain enamel surface of VLAZE is the exact same finish that is used on these signage and cladding products.