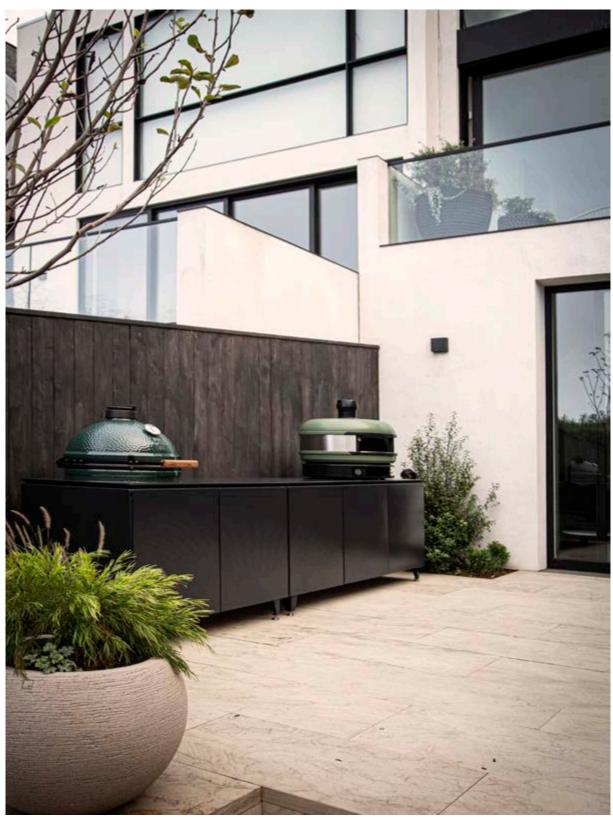

Reconfigure the units with ease; from food preparation station to mobile bar

A piece that looks as good indoors as glistening outside in the sun

This fully equipped run of Vlaze ADAPT kitchen units is complete with large grill, integrated sink and fridge. A perfect set up for the regular alfresco diner with a dedicated covered space.

 $\label{lem:anish} \textit{A fully equipped run of kitchen units featuring an integrated sink and fridge}$ 

The luxurious Quilted Graphite texture is equally hard wearing as it is stunning

The perfect serving station for drinks and food