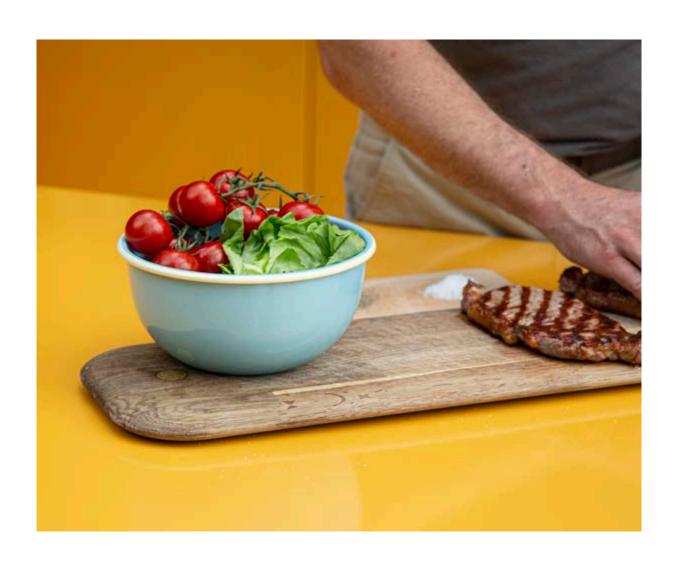

## MADE FOR ENTERTAINING

Take your dining al fresco, ADAPT units form the centrepiece to gather friends and family around. With options to integrate a gas or charcoal grill they offer great versitility. Simply move into position on your terrace, deck or balcony and you have the perfect station for preparing food, serving meals and hosting drinks.

Large grilling area ensures even heat distribution and optimal charring

An integrated sink and plenty of storage to help you keep your prep space spotless

Hygienic non-porous surface for safe food preparation