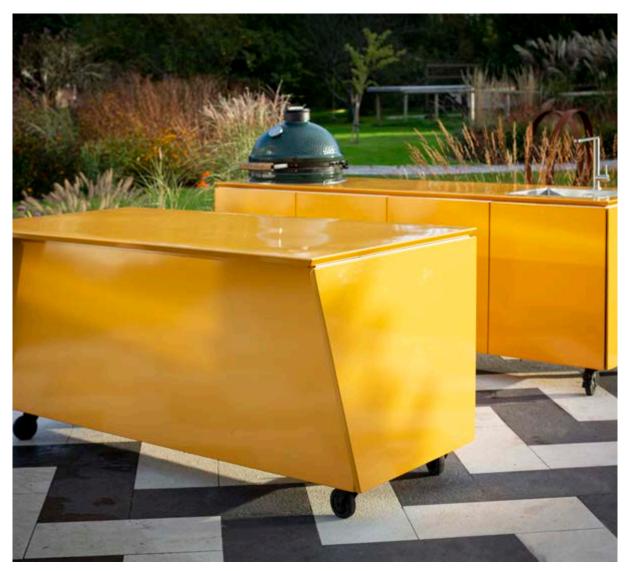

Reconfigure the units with ease; from food preparation station to mobile bar

A piece that looks as good indoors as glistening outside in the sun

This fully equipped run of Vlaze ADAPT kitchen units is complete with large grill, integrated sink and fridge. A perfect set up for the regular alfresco diner with a dedicated covered space.