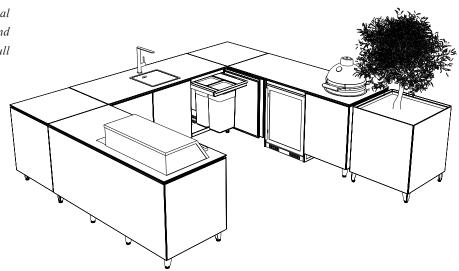

### THE ALL ROUNDER

The ultimate outdoor kitchen for larger residential and commercial spaces. Maximum storage and preparation area teamed with a full array of cooking options.

# FEATURES:

DROP IN GRILL
SINK
PULL OUT BIN
FRIDGE
CHARCOAL GRILL
PLANTER