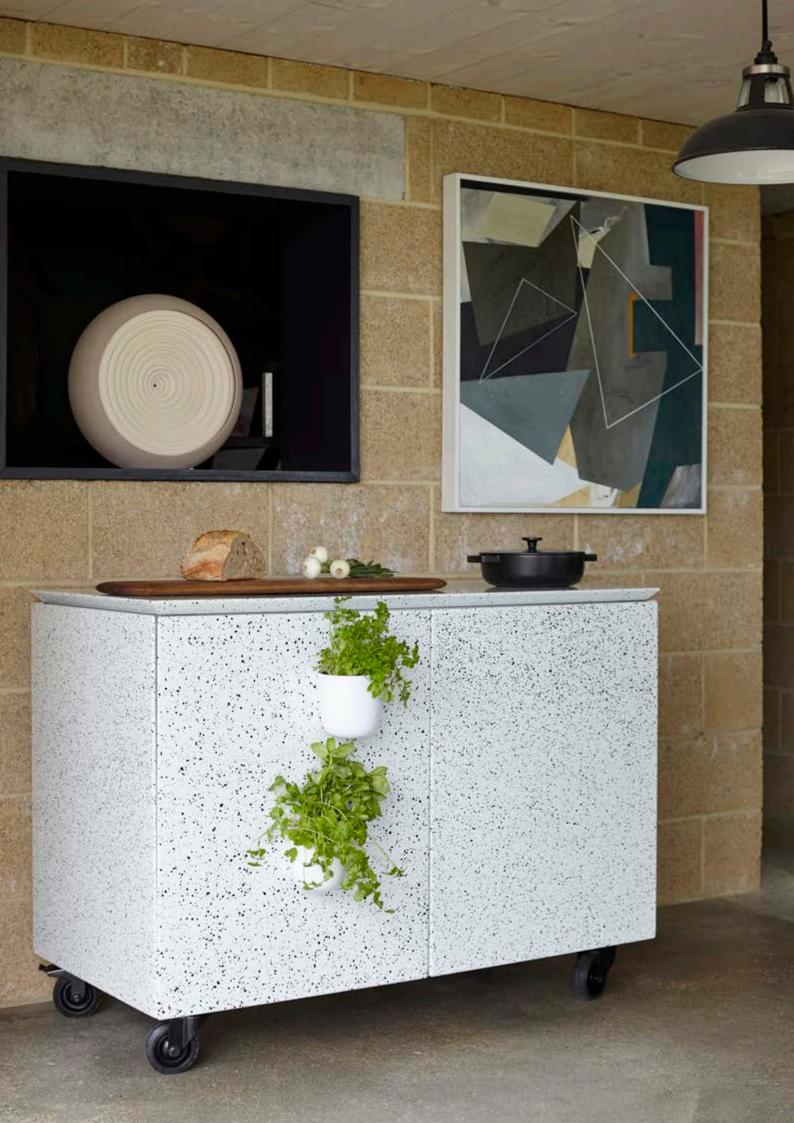

Reconfigure the units with ease; from food preparation station to mobile bar

A piece that looks as good indoors as glistening outside in the sun

This fully equipped run of Vlaze ADAPT kitchen units is complete with large grill, integrated sink and fridge. A perfect set up for the regular alfresco diner with a dedicated covered space.

Prepare delicious cocktails after drying yourself with a fresh towel taken from the storage compartment

Castors make ADAPT units easy to move allowing you to redesign your space to suit your needs

Its aesthetic and design enhances even the most beautiful outdoor spaces

Flexible in both function and form. This two colour design really complements the space

The beautiful Nori surface finish has an organic feel that takes influence from, as its name suggests, the famous edible Japanese seaweed