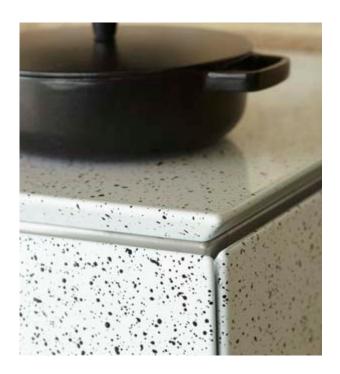

We make our kitchen modules from 304 grade stainless steel adorned with our vitreous enamel – a high quality combination. This durable, weatherproof surface finish is created by fusing powdered glass to steel at temperatures in excess of 800°C (1500°F). The result is a luxurious vibrant glaze that is heatproof, hygienic and stain resistant.

## **DESIGNED FOR BEAUTY**

The high gloss vitreous enamel VLAZE surface is phenomenally different to any other finish available in the kitchen arena. Not only is it tactile and beautiful to touch but it offers an incredible depth of colour and exceptional durability. It's beauty encourages a hands-on approach that lends creative expression to the food you love. From rolling out dough to scattering flour or drizzling olive oil, you'll find your VLAZE unit and it's durable, easy-clean surface adapting to your cooking and lifestyle.