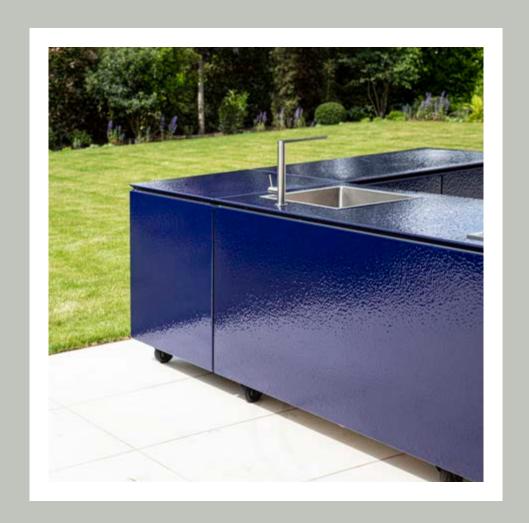

## **DESIGNED FOR BEAUTY**

The high gloss vitreous enamel VLAZE surface is phenomenally different to any other finish available in the kitchen arena. Not only is it tactile and beautiful to touch but it offers an incredible depth of colour and exceptional durability. It's beauty encourages a hands-on approach that lends creative expression to the food you love. From rolling out dough to scattering flour or drizzling olive oil, you'll find your VLAZE unit and it's durable, easy-clean surface adapting to your cooking and lifestyle.

 $A\ luxurious\ vibrant\ surface\ finish$ 

Generous serving and preparation space around the built in barbecue

Compact, but everything you need for epic entertainment

The Indigo Stipple finish beautifully reflects light to help create an inviting kitchen space