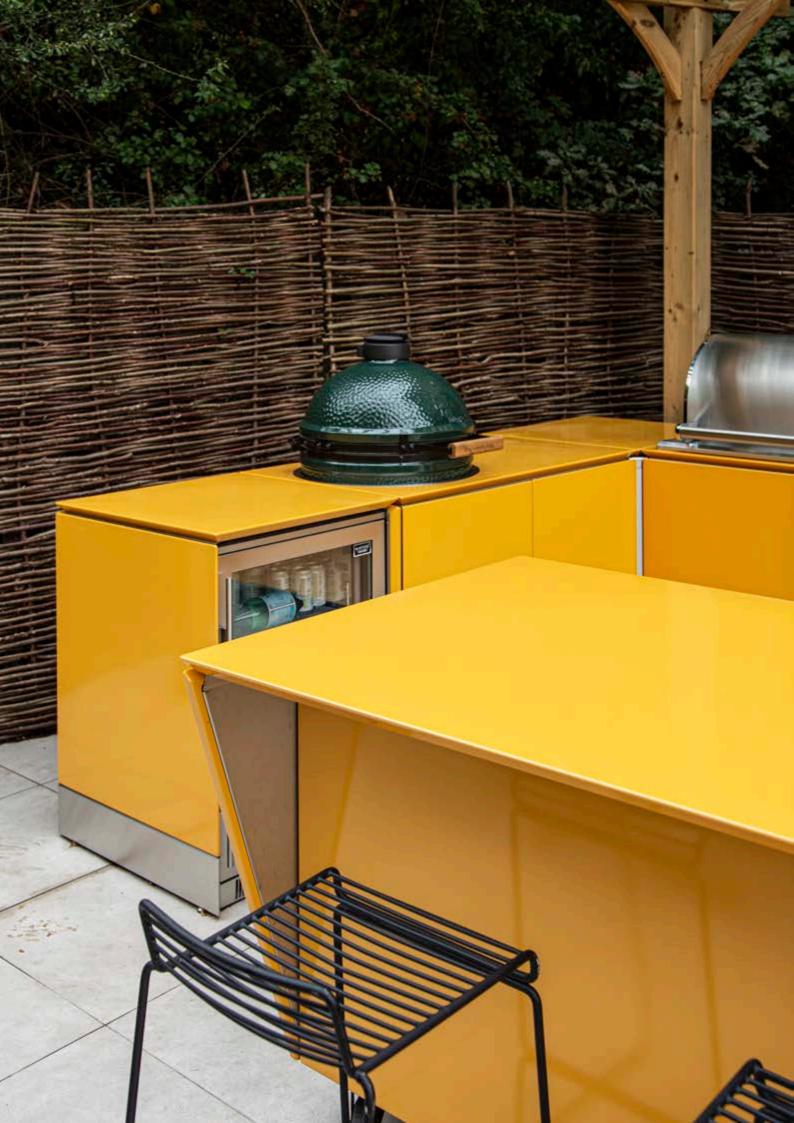

Reconfigure the units with ease; from food preparation station to mobile bar

A piece that looks as good indoors as glistening outside in the sun

This fully equipped run of Vlaze ADAPT kitchen units is complete with large grill, integrated sink and fridge. A perfect set up for the regular alfresco diner with a dedicated covered space.

 $\label{lem:anish} \textit{A fully equipped run of kitchen units featuring an integrated sink and fridge}$ 

The luxurious Quilted Graphite texture is equally hard wearing as it is stunning

The perfect serving station for drinks and food