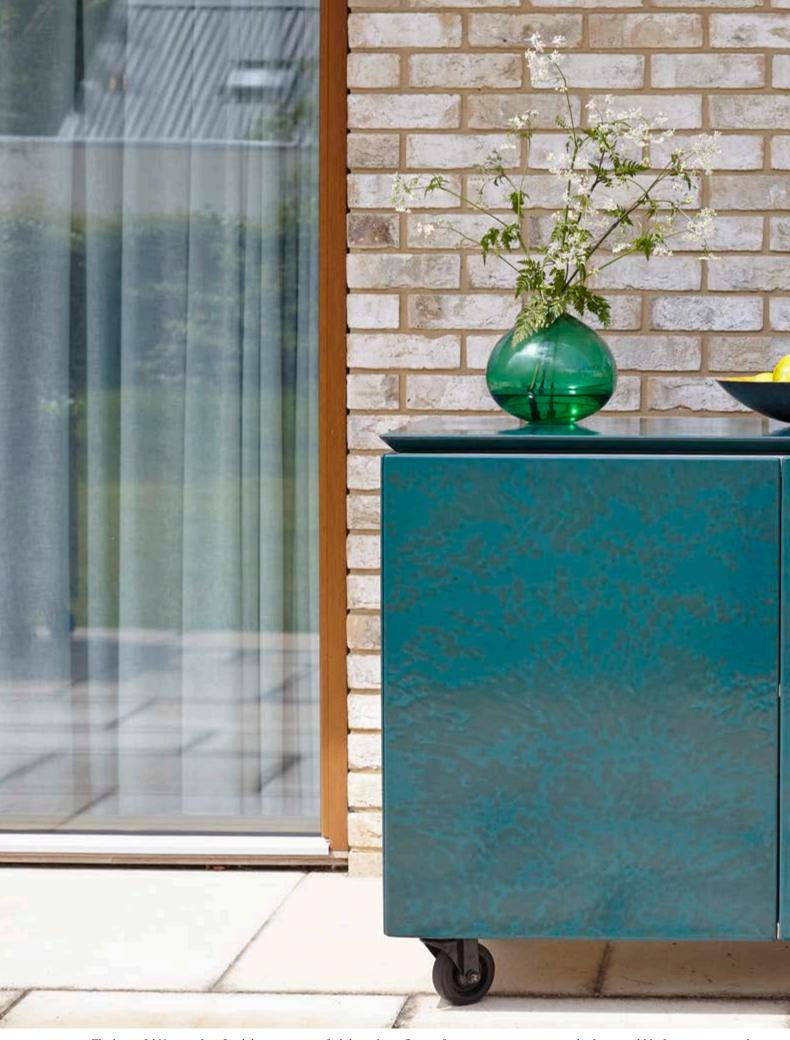

# ADAPT COLOUR

Quilted Graphite

Ochre

Indigo Stipple

Clay

Nori

Chalk

Black Splatter

Sage

ENAMEL FINISH: VLAZE enamels are milled in-house using natural compounds and oxides therefore batches may differ slightly in colour and finish. This is part of the unique, organic character of vitreous enamel. All dimensions in mm and inches.

Please note: All colours have been reproduced as faithfully as print will allow. Photos should not be taken as an exact indication of colour.