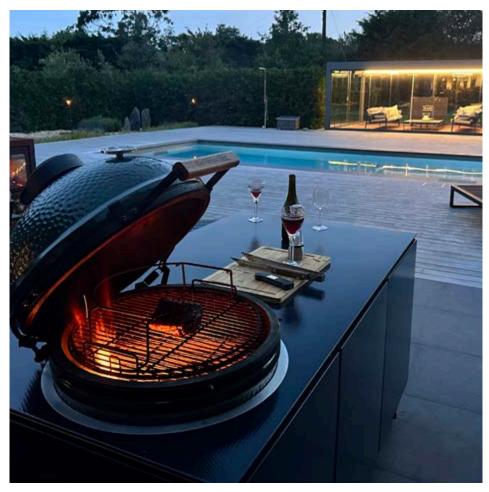

## MADE FOR ENTERTAINING

Take your dining al fresco, ADAPT units form the centrepiece to gather friends and family around. With options to integrate a gas or charcoal grill they offer great versitility. Simply move into position on your terrace, deck or balcony and you have the perfect station for preparing food, serving meals and hosting drinks.

Large grilling area ensures even heat distribution and optimal charring

An integrated sink and plenty of storage to help you keep your prep space spotless

Hygienic non-porous surface for safe food preparation