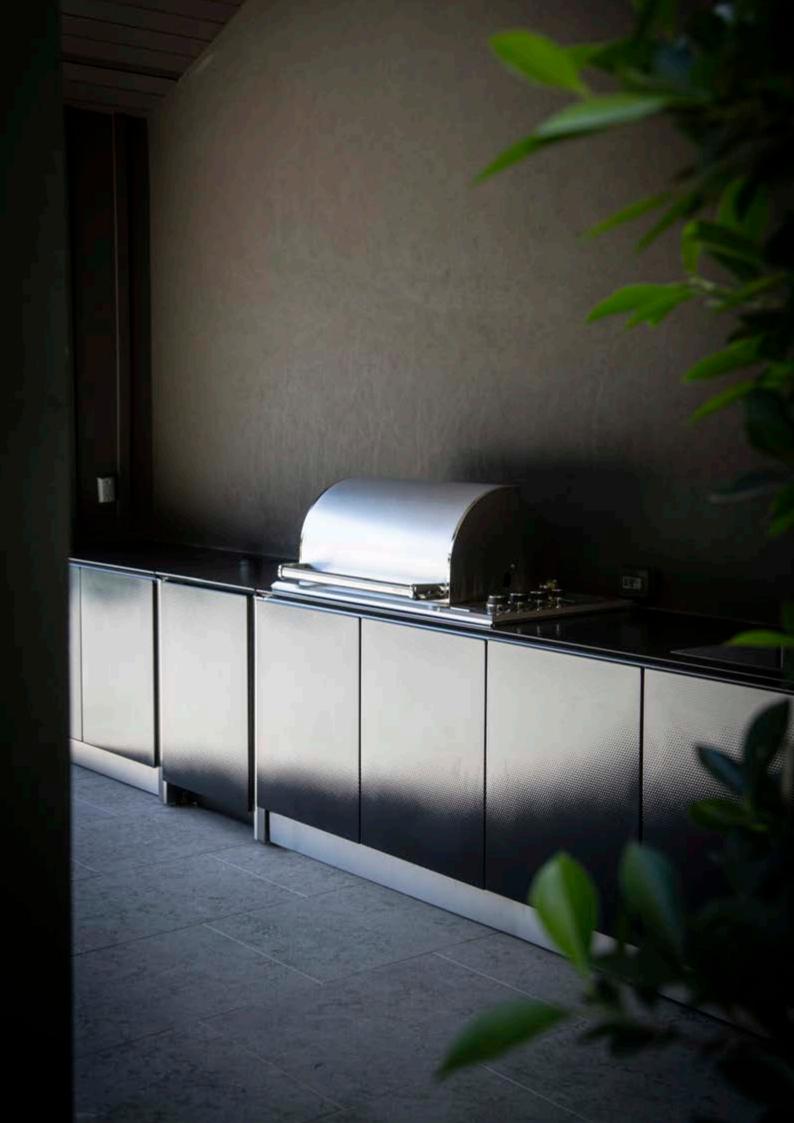

 $A\ luxurious\ vibrant\ surface\ finish$ 

Generous serving and preparation space around the built in barbecue

Compact, but everything you need for epic entertainment

The Indigo Stipple finish beautifully reflects light to help create an inviting kitchen space

Large grilling area ensures even heat distribution and optimal charring

An integrated sink and plenty of storage to help you keep your prep space spotless

Hygienic non-porous surface for safe food preparation