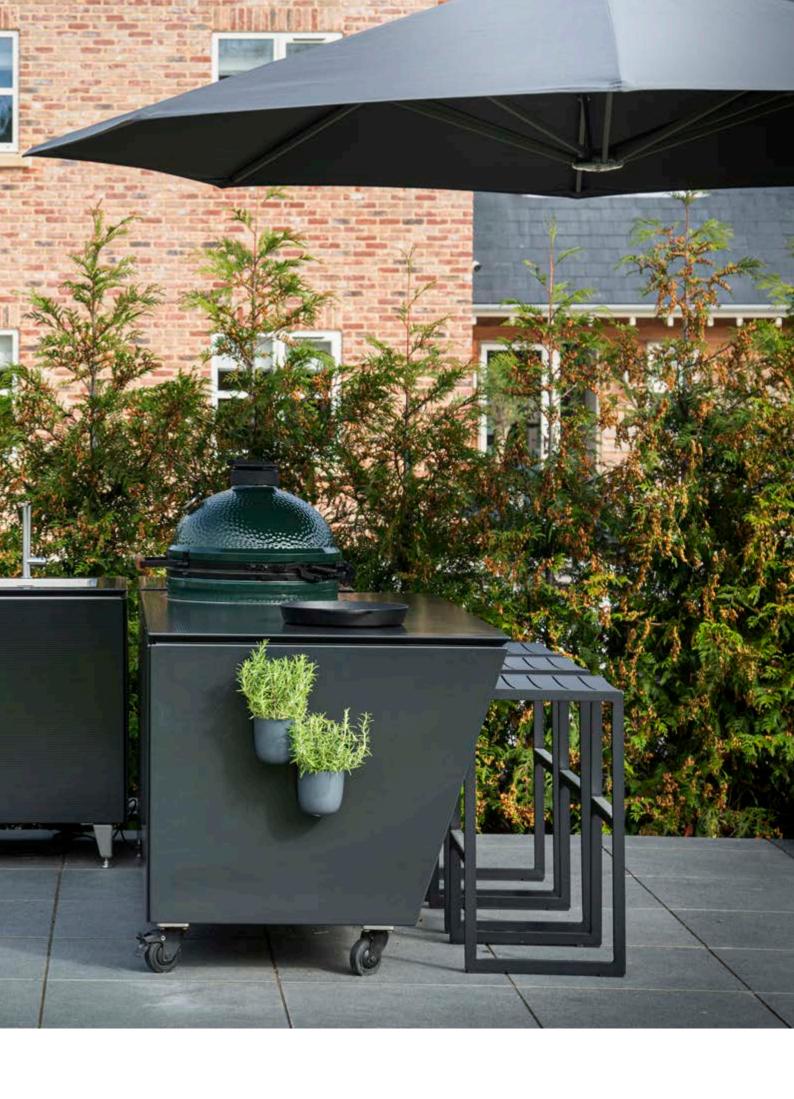

Reconfigure the units with ease; from food preparation station to mobile bar

A piece that looks as good indoors as glistening outside in the sun

This fully equipped run of Vlaze ADAPT kitchen units is complete with large grill, integrated sink and fridge. A perfect set up for the regular alfresco diner with a dedicated covered space.

Prepare delicious cocktails after drying yourself with a fresh towel taken from the storage compartment

Castors make ADAPT units easy to move allowing you to redesign your space to suit your needs

Its aesthetic and design enhances even the most beautiful outdoor spaces

Flexible in both function and form. This two colour design really complements the space

The beautiful Nori surface finish has an organic feel that takes influence from, as its name suggests, the famous edible Japanese seaweed