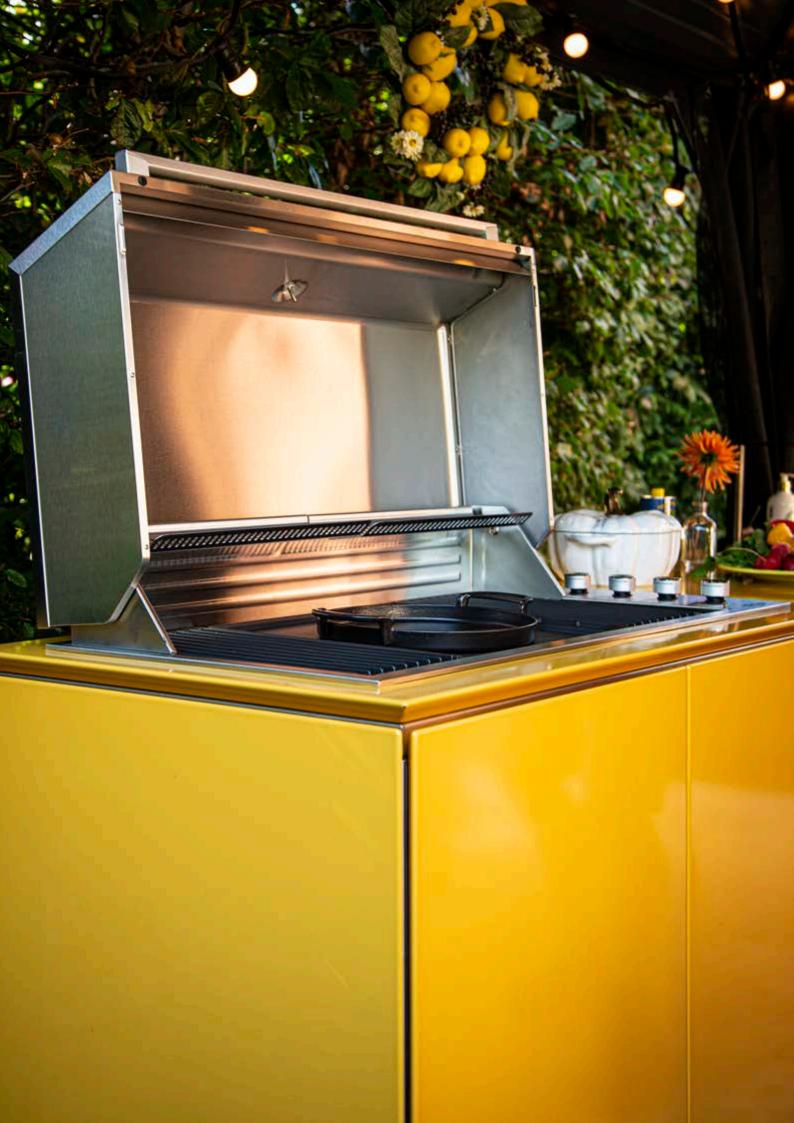

Large grilling area ensures even heat distribution and optimal charring

An integrated sink and plenty of storage to help you keep your prep space spotless

Hygienic non-porous surface for safe food preparation