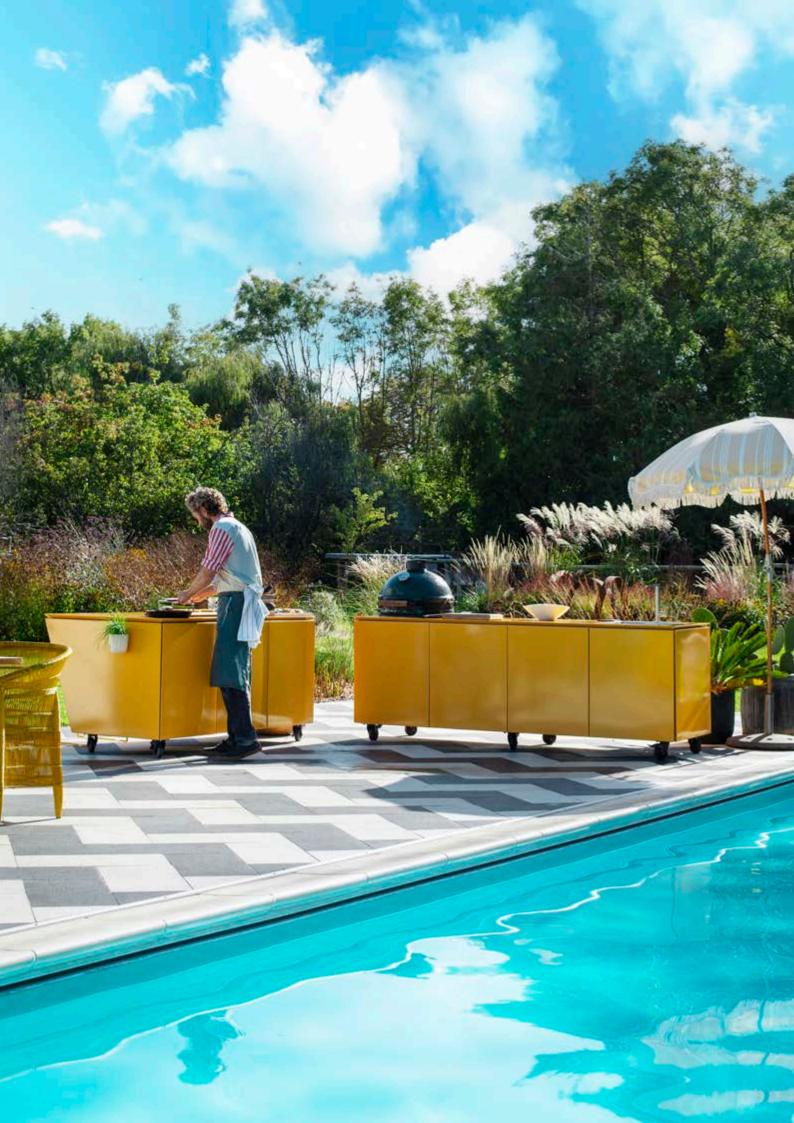

Reconfigure the units with ease; from food preparation station to mobile bar

A piece that looks as good indoors as glistening outside in the sun

This fully equipped run of Vlaze ADAPT kitchen units is complete with large grill, integrated sink and fridge. A perfect set up for the regular alfresco diner with a dedicated covered space.