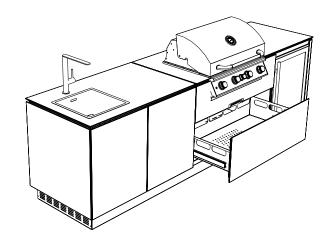

# THE LONG RUN

Streamlined and perfectly formed. Everything you need to prepare delicious food and drinks while enjoying your outdoor living space.

### **FEATURES:**

SINK
SLIDE IN GRILL
FRIDGE
PLINTHS