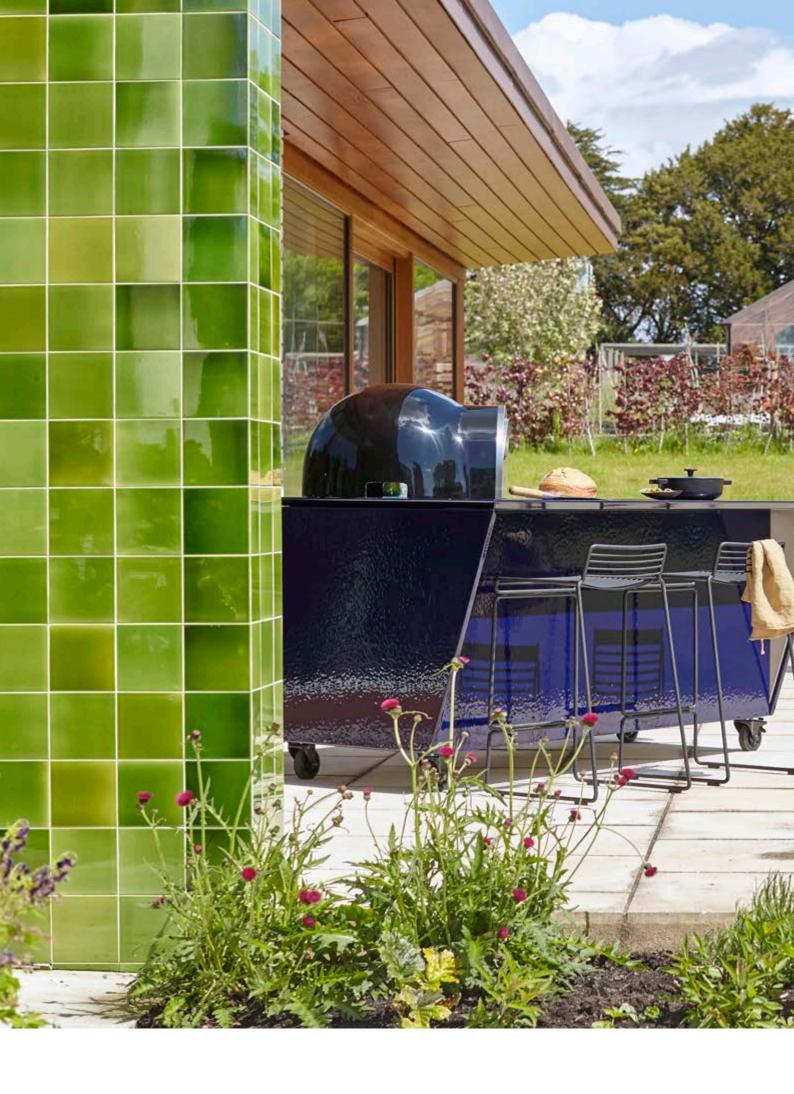

## MADE FOR ENTERTAINING

Take your dining al fresco, ADAPT units form the centrepiece to gather friends and family around. With options to integrate a gas or charcoal grill they offer great versitility. Simply move into position on your terrace, deck or balcony and you have the perfect station for preparing food, serving meals and hosting drinks.

 $A\ luxurious\ vibrant\ surface\ finish$ 

Generous serving and preparation space around the built in barbecue

Compact, but everything you need for epic entertainment

The Indigo Stipple finish beautifully reflects light to help create an inviting kitchen space

Large grilling area ensures even heat distribution and optimal charring

An integrated sink and plenty of storage to help you keep your prep space spotless

Hygienic non-porous surface for safe food preparation