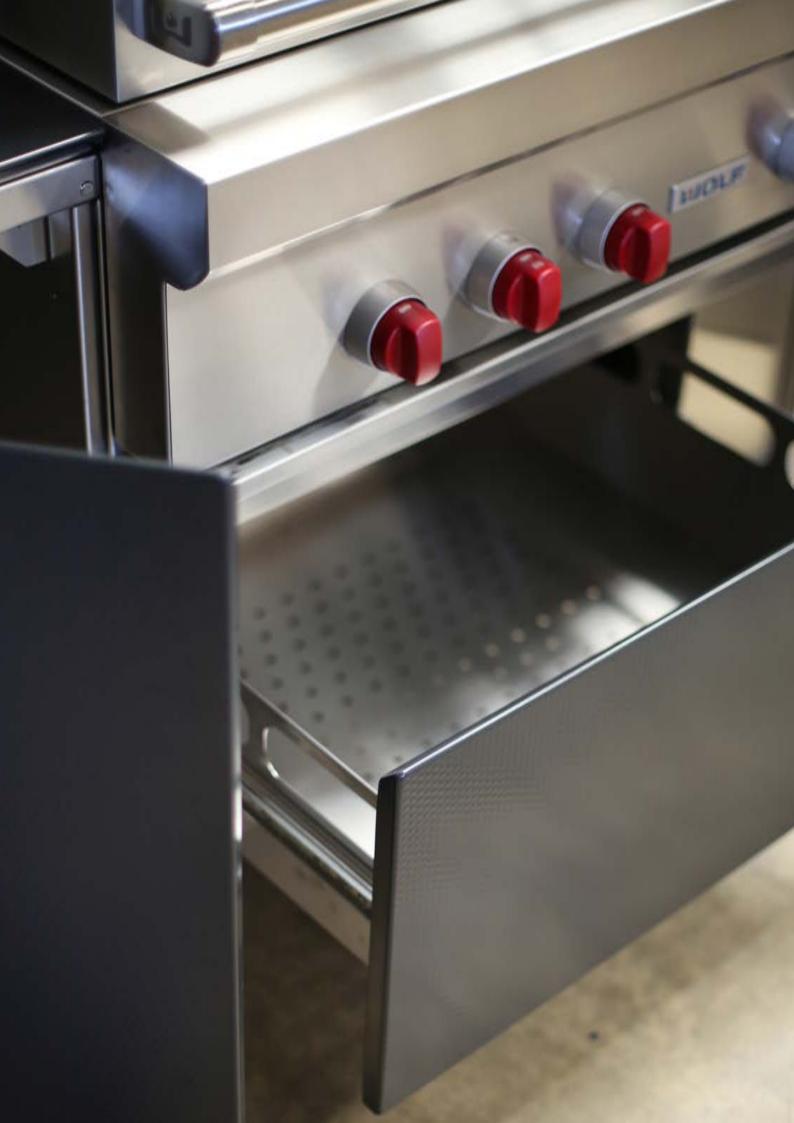

Large grilling area ensures even heat distribution and optimal charring

An integrated sink and plenty of storage to help you keep your prep space spotless

Hygienic non-porous surface for safe food preparation