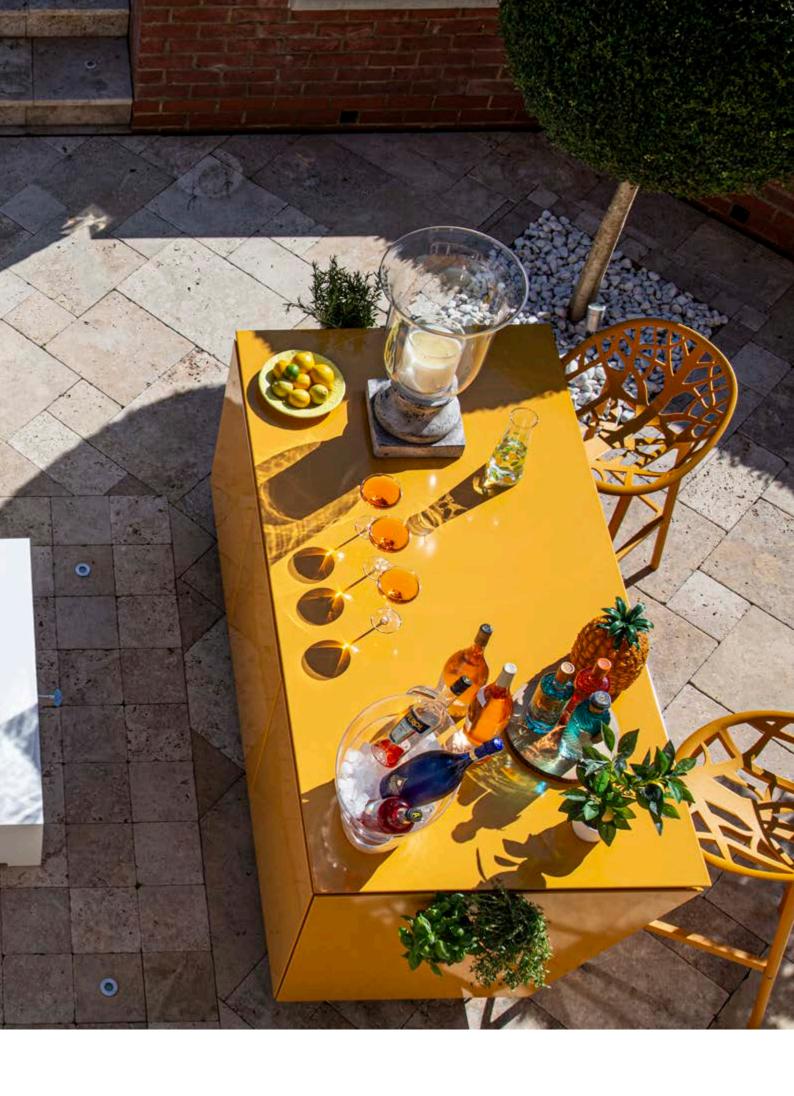

## MADE FOR ENTERTAINING

Take your dining al fresco, ADAPT units form the centrepiece to gather friends and family around. With options to integrate a gas or charcoal grill they offer great versitility. Simply move into position on your terrace, deck or balcony and you have the perfect station for preparing food, serving meals and hosting drinks.

Reconfigure the units with ease; from food preparation station to mobile bar

A piece that looks as good indoors as glistening outside in the sun

This fully equipped run of Vlaze ADAPT kitchen units is complete with large grill, integrated sink and fridge. A perfect set up for the regular alfresco diner with a dedicated covered space.

Prepare delicious cocktails after drying yourself with a fresh towel taken from the storage compartment

Castors make ADAPT units easy to move allowing you to redesign your space to suit your needs

Its aesthetic and design enhances even the most beautiful outdoor spaces