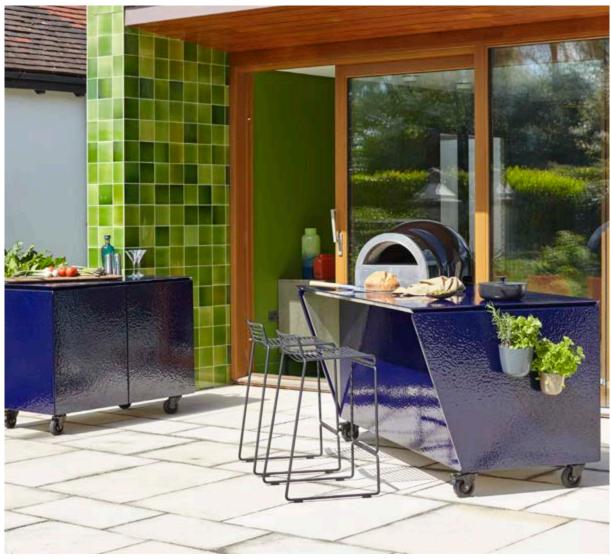

Reconfigure the units with ease; from food preparation station to mobile bar

A piece that looks as good indoors as glistening outside in the sun

This fully equipped run of Vlaze ADAPT kitchen units is complete with large grill, integrated sink and fridge. A perfect set up for the regular alfresco diner with a dedicated covered space.

Flexible in both function and form. This two colour design really complements the space

The beautiful Nori surface finish has an organic feel that takes influence from, as its name suggests, the famous edible Japanese seaweed