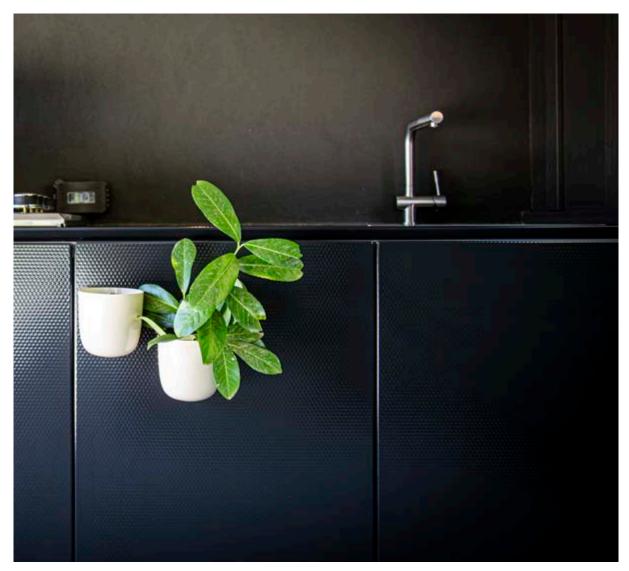

round the built in barbecue











Compact, but everything you need for epic entertainment









The Indigo Stipple finish beautifully reflects light to help create an inviting kitchen space





Large grilling area ensures even heat distribution and optimal charring









An integrated sink and plenty of storage to help you keep your prep space spotless









Hygienic non-porous surface for safe food preparation













Reconfigure the units with ease; from food preparation station to mobile bar









A piece that looks as good indoors as glistening outside in the sun









This fully equipped run of Vlaze ADAPT kitchen units is complete with large grill, integrated sink and fridge. A perfect set up for the regular alfresco diner with a dedicated covered space.





 $\label{lem:anish} \textit{A fully equipped run of kitchen units featuring an integrated sink and fridge}$ 









The luxurious Quilted Graphite texture is equally hard wearing as it is stunning











The perfect serving station for drinks and food











Prepare delicious cocktails after drying yourself with a fresh towel taken from the storage compartment















Castors make ADAPT units easy to move allowing you to redesign your space to suit your needs















Its aesthetic and design enhances even the most beautiful outdoor spaces





Flexible in both function and form. This two colour design really complements the space





The beautiful Nori surface finish has an organic feel that takes influence from, as its name suggests, the famous edible Japanese s