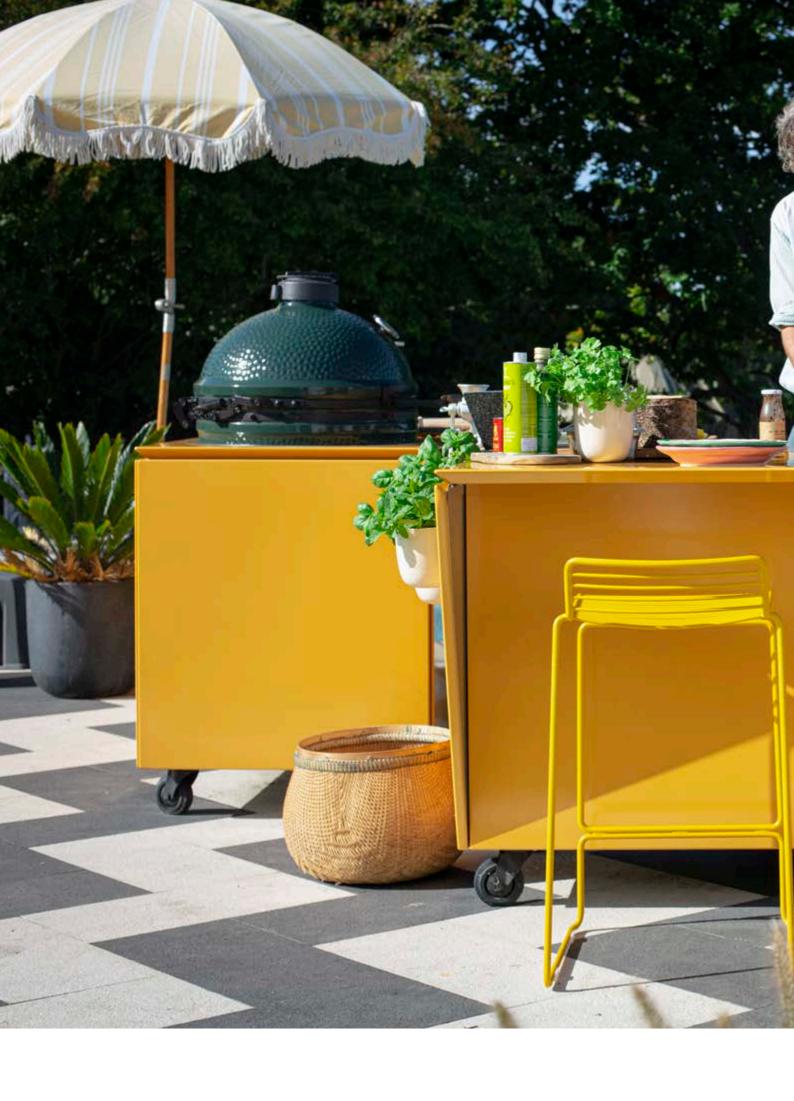

## MADE FOR ENTERTAINING

Take your dining al fresco, ADAPT units form the centrepiece to gather friends and family around. With options to integrate a gas or charcoal grill they offer great versitility. Simply move into position on your terrace, deck or balcony and you have the perfect station for preparing food, serving meals and hosting drinks.

Reconfigure the units with ease; from food preparation station to mobile bar

A piece that looks as good indoors as glistening outside in the sun

This fully equipped run of Vlaze ADAPT kitchen units is complete with large grill, integrated sink and fridge. A perfect set up for the regular alfresco diner with a dedicated covered space.