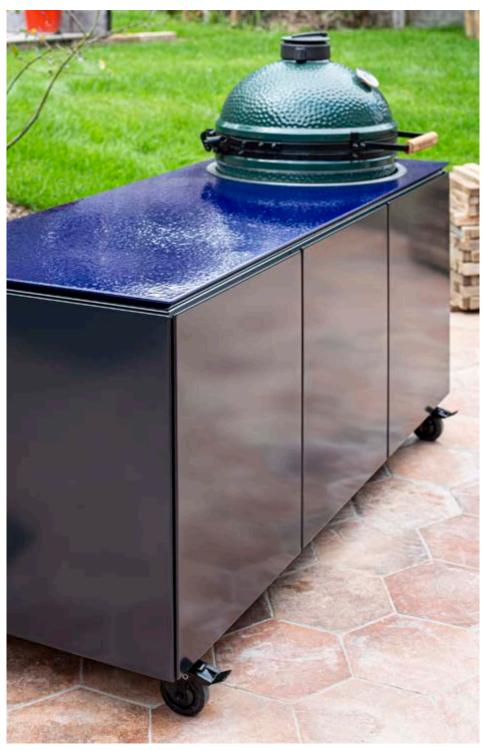

Reconfigure the units with ease; from food preparation station to mobile bar

A piece that looks as good indoors as glistening outside in the sun

This fully equipped run of Vlaze ADAPT kitchen units is complete with large grill, integrated sink and fridge. A perfect set up for the regular alfresco diner with a dedicated covered space.