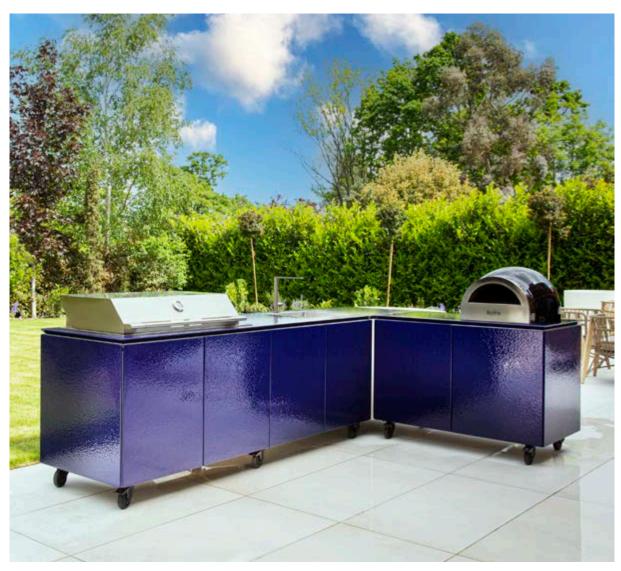

### THE KITCHEN CORNER

Master culinary flow in your L-shaped kitchen corner. Sizzle on your charcoal grill, prep on ample countertops, and store ingredients in sleek drawers. Cook, create and connect.

# FEATURES:

CHARCOAL GRILL
DRAWERS
PULL OUT BIN
FRIDGE