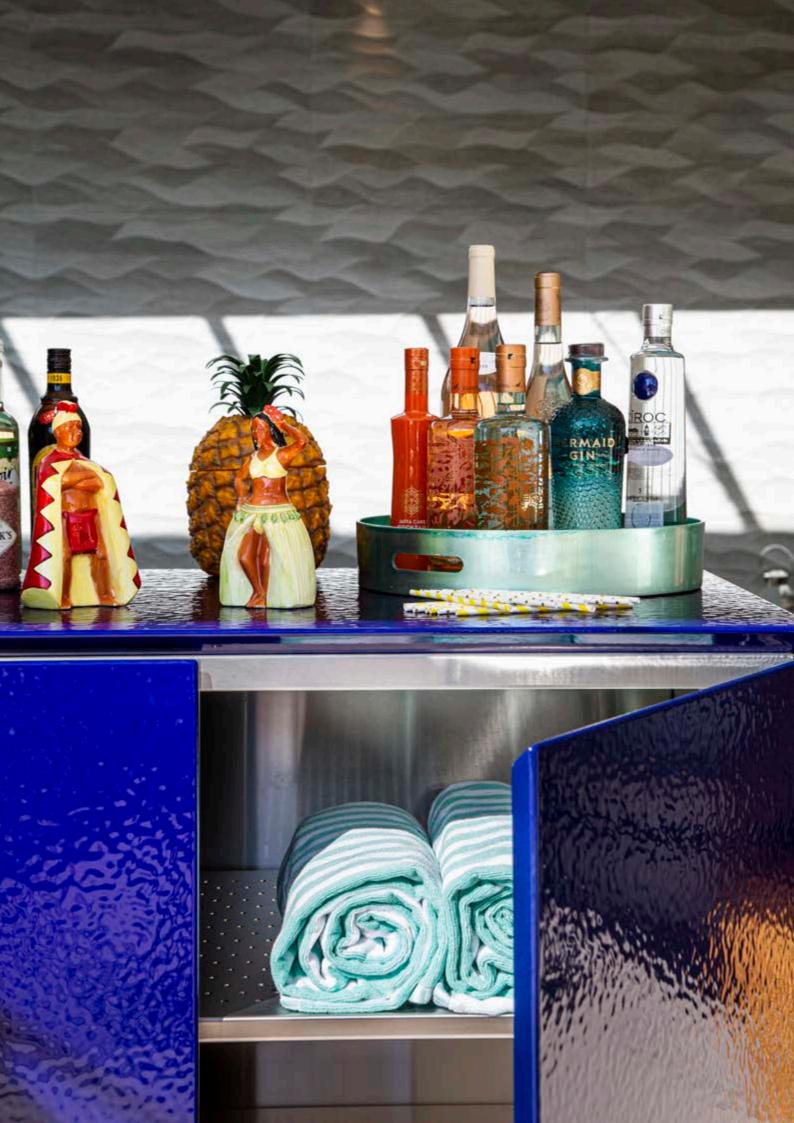

Reconfigure the units with ease; from food preparation station to mobile bar

A piece that looks as good indoors as glistening outside in the sun

This fully equipped run of Vlaze ADAPT kitchen units is complete with large grill, integrated sink and fridge. A perfect set up for the regular alfresco diner with a dedicated covered space.

Prepare delicious cocktails after drying yourself with a fresh towel taken from the storage compartment

Castors make ADAPT units easy to move allowing you to redesign your space to suit your needs

Its aesthetic and design enhances even the most beautiful outdoor spaces