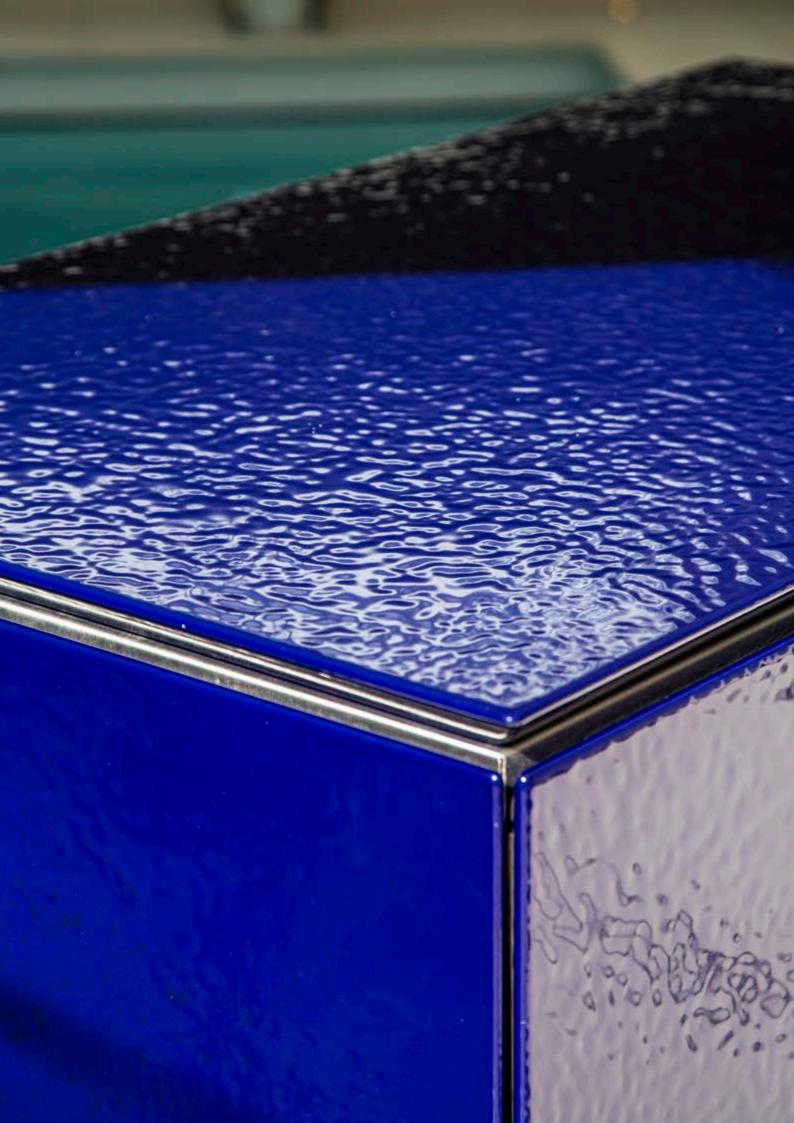

We make our kitchen modules from 304 grade stainless steel adorned with our vitreous enamel – a high quality combination. This durable, weatherproof surface finish is created by fusing powdered glass to steel at temperatures in excess of 800°C (1500°F). The result is a luxurious vibrant glaze that is heatproof, hygienic and stain resistant.

 $A\ luxurious\ vibrant\ surface\ finish$ 

Generous serving and preparation space around the built in barbecue

Compact, but everything you need for epic entertainment

The Indigo Stipple finish beautifully reflects light to help create an inviting kitchen space