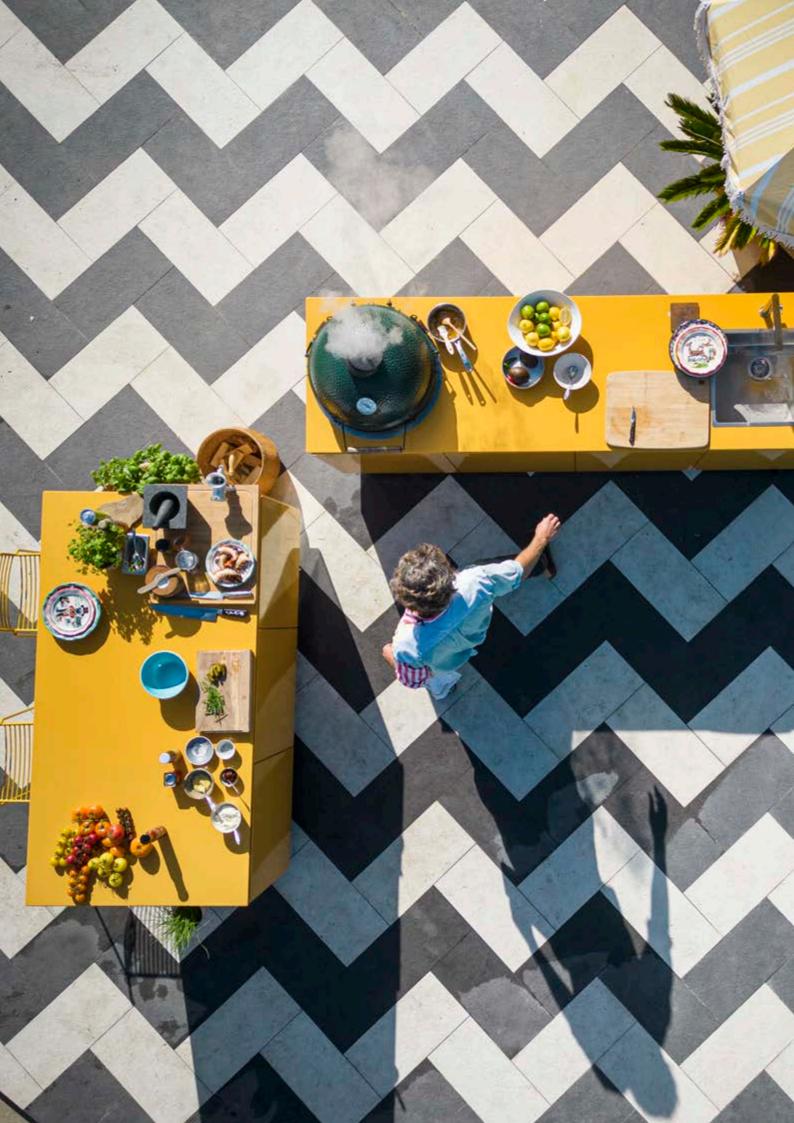

Designed for outdoor living these beautiful pieces of furniture offer the perfect solution for food preparation and al fresco dining.

Furniture that adapts to your cooking and lifestyle

## MADE FOR ENTERTAINING

Take your dining al fresco, ADAPT units form the centrepiece to gather friends and family around. With options to integrate a gas or charcoal grill they offer great versitility. Simply move into position on your terrace, deck or balcony and you have the perfect station for preparing food, serving meals and hosting drinks.

Reconfigure the units with ease; from food preparation station to mobile bar

A piece that looks as good indoors as glistening outside in the sun

This fully equipped run of Vlaze ADAPT kitchen units is complete with large grill, integrated sink and fridge. A perfect set up for the regular alfresco diner with a dedicated covered space.