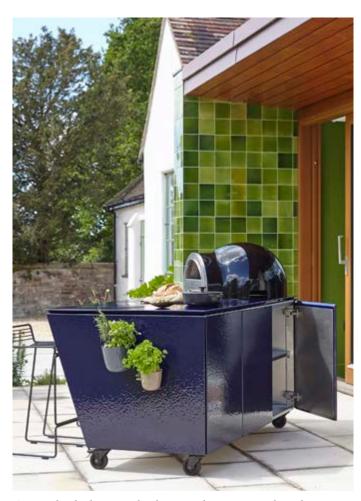

## MADE FOR ENTERTAINING

Take your dining al fresco, ADAPT units form the centrepiece to gather friends and family around. With options to integrate a gas or charcoal grill they offer great versitility. Simply move into position on your terrace, deck or balcony and you have the perfect station for preparing food, serving meals and hosting drinks.

Reconfigure the units with ease; from food preparation station to mobile bar

A piece that looks as good indoors as glistening outside in the sun

This fully equipped run of Vlaze ADAPT kitchen units is complete with large grill, integrated sink and fridge. A perfect set up for the regular alfresco diner with a dedicated covered space.