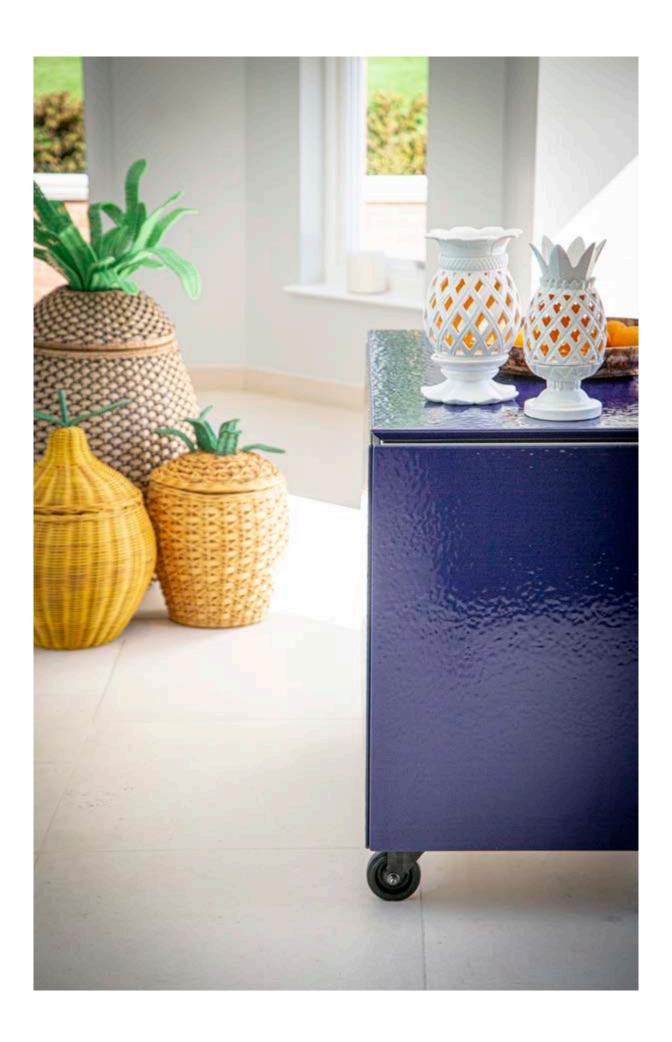

## **DESIGNED FOR BEAUTY**

The high gloss vitreous enamel VLAZE surface is phenomenally different to any other finish available in the kitchen arena. Not only is it tactile and beautiful to touch but it offers an incredible depth of colour and exceptional durability. It's beauty encourages a hands-on approach that lends creative expression to the food you love. From rolling out dough to scattering flour or drizzling olive oil, you'll find your VLAZE unit and it's durable, easy-clean surface adapting to your cooking and lifestyle.

## MADE FOR ENTERTAINING

Take your dining al fresco, ADAPT units form the centrepiece to gather friends and family around. With options to integrate a gas or charcoal grill they offer great versitility. Simply move into position on your terrace, deck or balcony and you have the perfect station for preparing food, serving meals and hosting drinks.

## **BUILT TO LAST**

It's rare that something beautiful can offer so much practical functionality. The standout build quality makes VLAZE ADAPT kitchen units beloved pieces of furniture that quickly become an indispensable part of modern outdoor living.