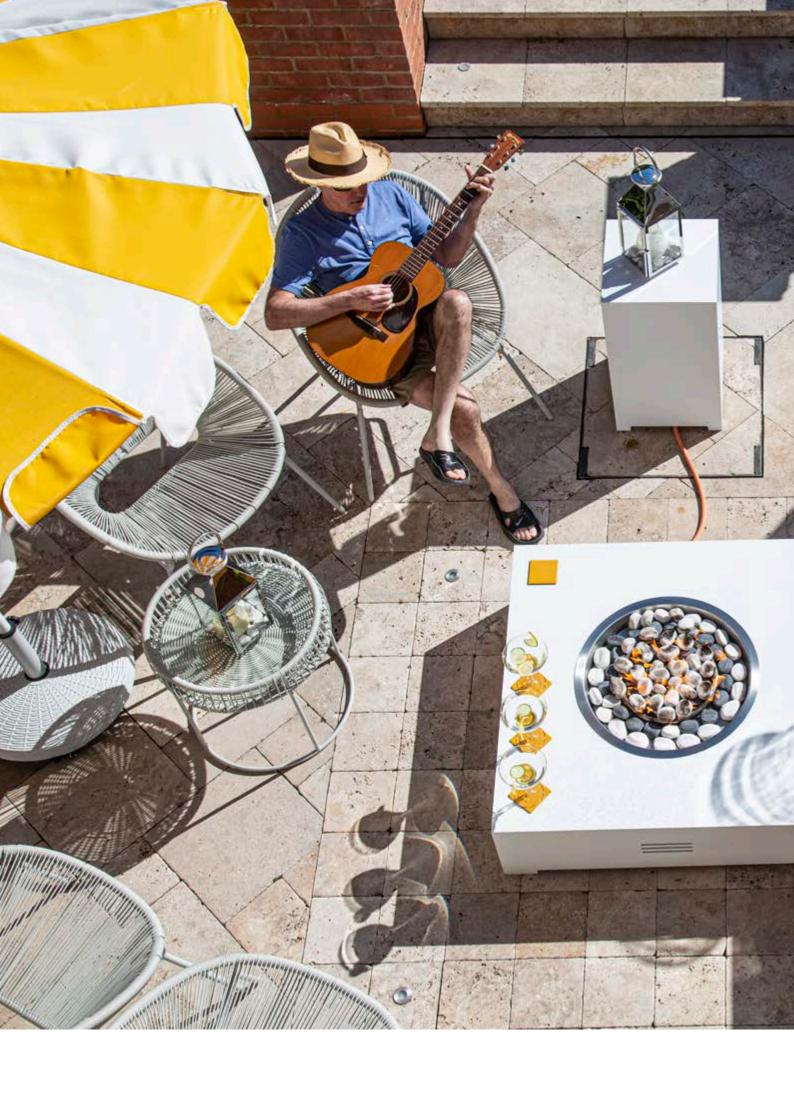

Reconfigure the units with ease; from food preparation station to mobile bar

A piece that looks as good indoors as glistening outside in the sun

This fully equipped run of Vlaze ADAPT kitchen units is complete with large grill, integrated sink and fridge. A perfect set up for the regular alfresco diner with a dedicated covered space.