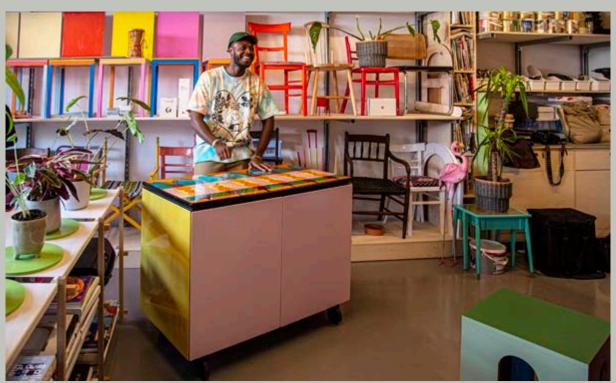

# Bespoke

For truely unique VLAZE cabinetry we can offer custom configurations, surface finishes and colours on request. Speak to our design team today and tailor your dream outdoor kitchen to your specific needs. Pictured here are just a few examples of past commissioned projects.

Nori finish with bespoke matching splashback

120 Adapt screen printed design by London based artist Yinka Ilori

ADAPT in a bespoke colour finish

Bespoke unit featuring large paella grill & storage drawer