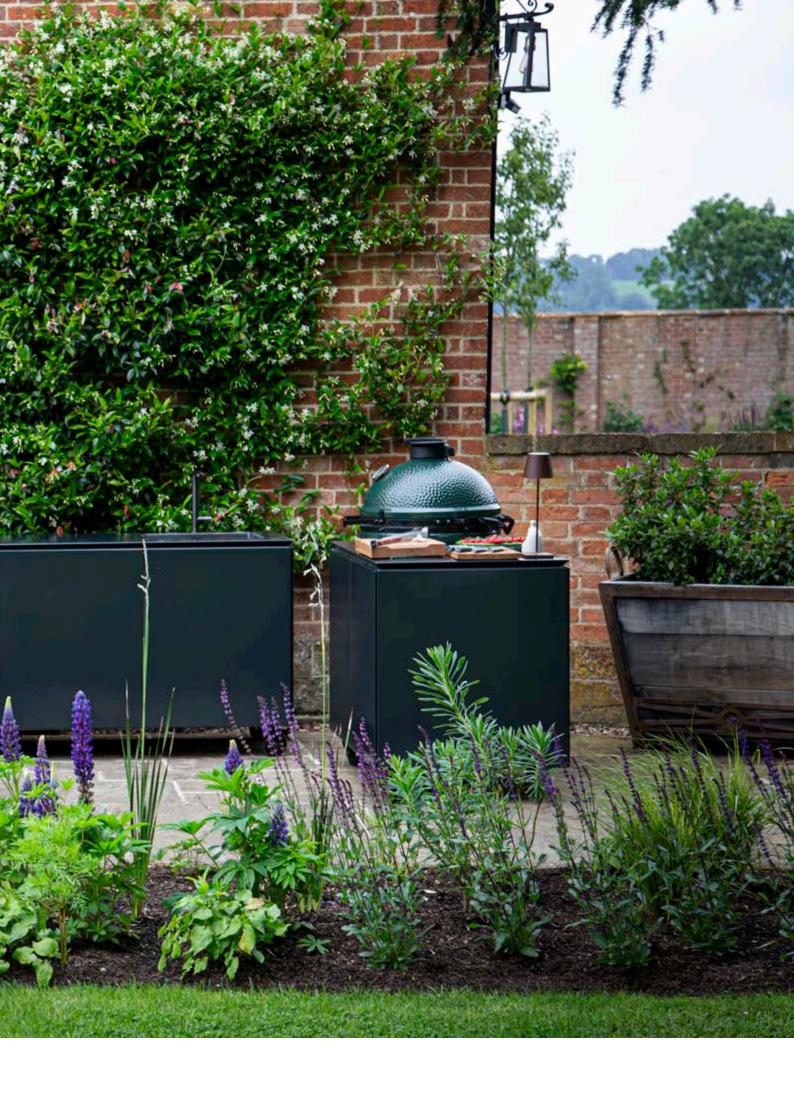

## MADE FOR ENTERTAINING

Take your dining al fresco, ADAPT units form the centrepiece to gather friends and family around. With options to integrate a gas or charcoal grill they offer great versitility. Simply move into position on your terrace, deck or balcony and you have the perfect station for preparing food, serving meals and hosting drinks.

Reconfigure the units with ease; from food preparation station to mobile bar

A piece that looks as good indoors as glistening outside in the sun

This fully equipped run of Vlaze ADAPT kitchen units is complete with large grill, integrated sink and fridge. A perfect set up for the regular alfresco diner with a dedicated covered space.