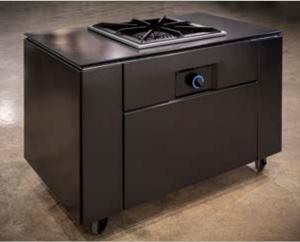

# ADAPT 60

Storage

Charcoal grill\*

Cutlery drawer

Cutlery drawer & sliding shelf

Pull out bin

Sink

 $600 \times 770 \times 915 \text{mm} / 24 \times 30 \times 36$ "

Weight from 75kg  $\,/\,$  165lb