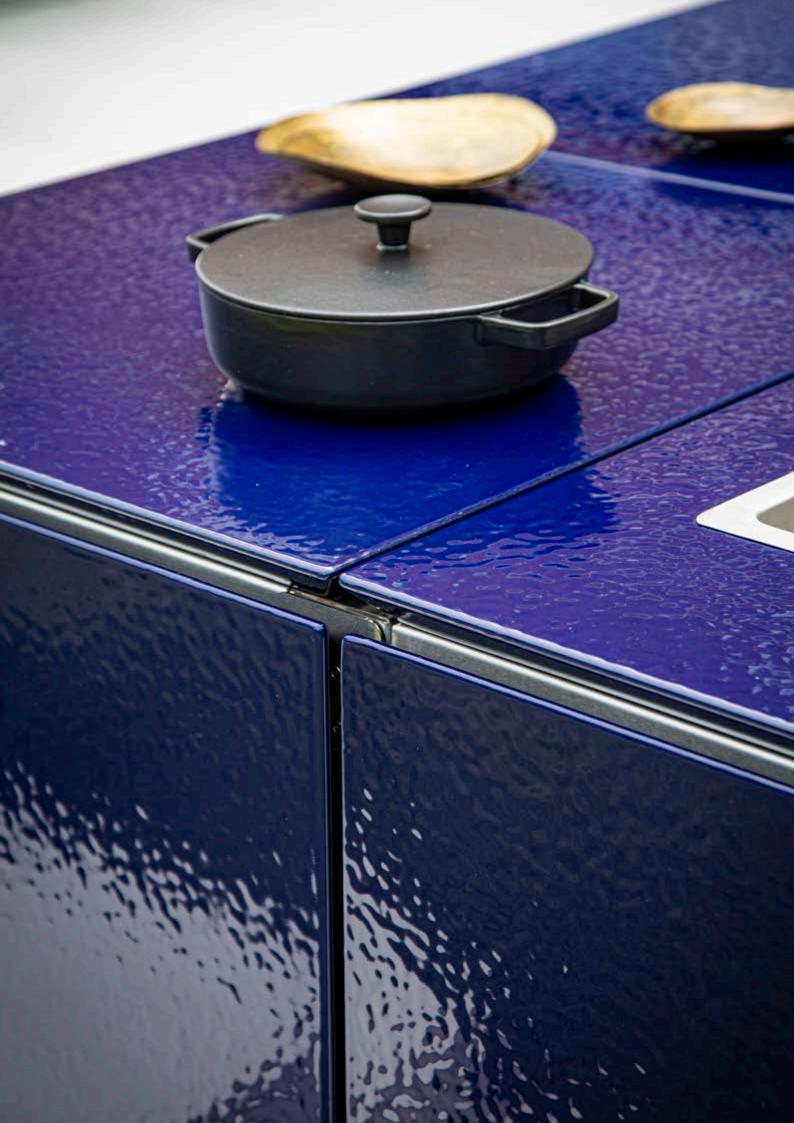

We make our kitchen modules from 304 grade stainless steel adorned with our vitreous enamel – a high quality combination. This durable, weatherproof surface finish is created by fusing powdered glass to steel at temperatures in excess of 800°C (1500°F). The result is a luxurious vibrant glaze that is heatproof, hygienic and stain resistant.

## **DESIGNED FOR BEAUTY**

The high gloss vitreous enamel VLAZE surface is phenomenally different to any other finish available in the kitchen arena. Not only is it tactile and beautiful to touch but it offers an incredible depth of colour and exceptional durability. It's beauty encourages a hands-on approach that lends creative expression to the food you love. From rolling out dough to scattering flour or drizzling olive oil, you'll find your VLAZE unit and it's durable, easy-clean surface adapting to your cooking and lifestyle.