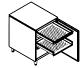

# ADAPT 60

Storage

Charcoal grill\*

Cutlery drawer

Cutlery drawer & sliding shelf

Pull out bin

Sink

 $600 \times 770 \times 915 \text{mm} / 24 \times 30 \times 36$ "