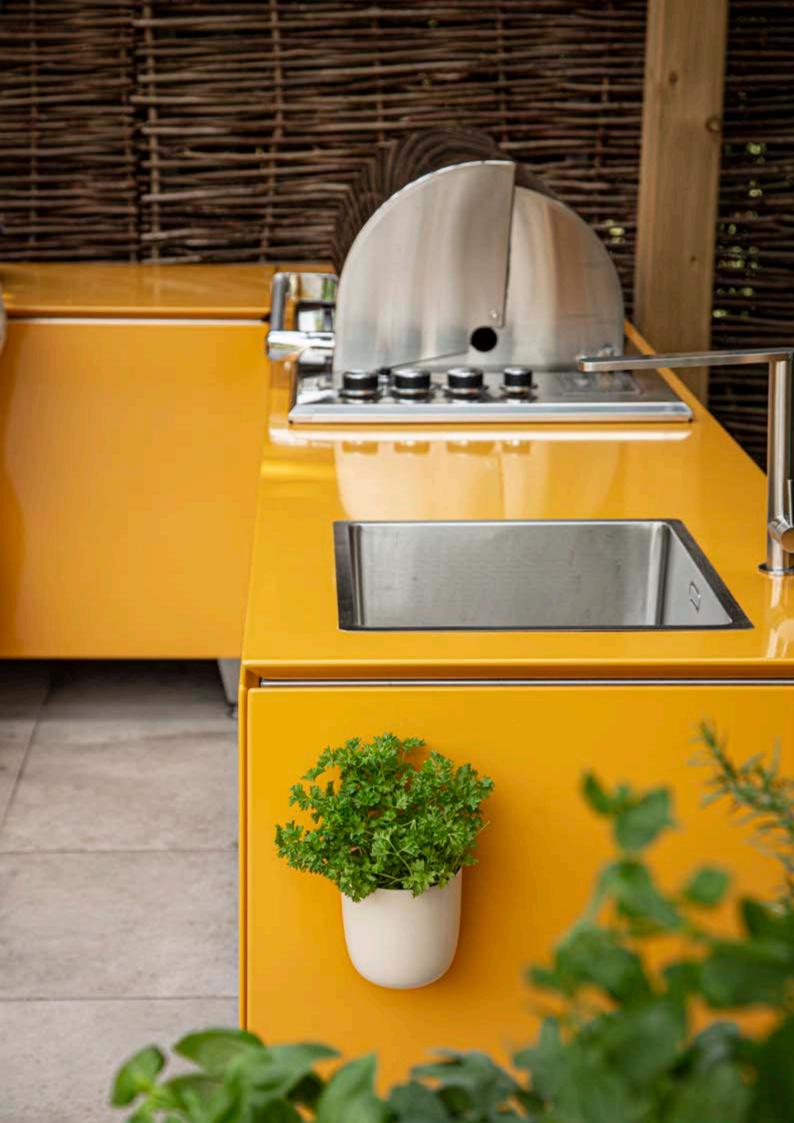

We make our kitchen modules from 304 grade stainless steel adorned with our vitreous enamel – a high quality combination. This durable, weatherproof surface finish is created by fusing powdered glass to steel at temperatures in excess of 800°C (1500°F). The result is a luxurious vibrant glaze that is heatproof, hygienic and stain resistant.

Large grilling area ensures even heat distribution and optimal charring

An integrated sink and plenty of storage to help you keep your prep space spotless

Hygienic non-porous surface for safe food preparation