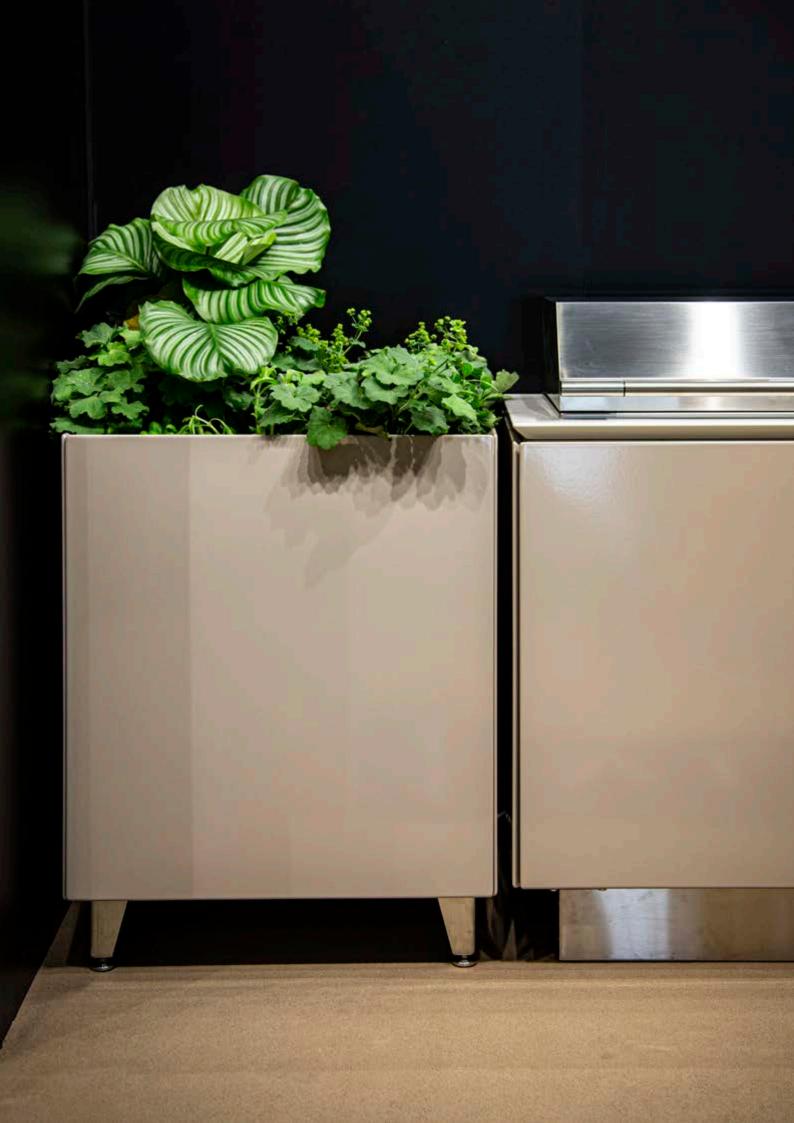

# ADAPT SPECIAL UNITS

Fridge\*

Corner

Planter

770 x 770 x 915mm 30 x 30 x 36"