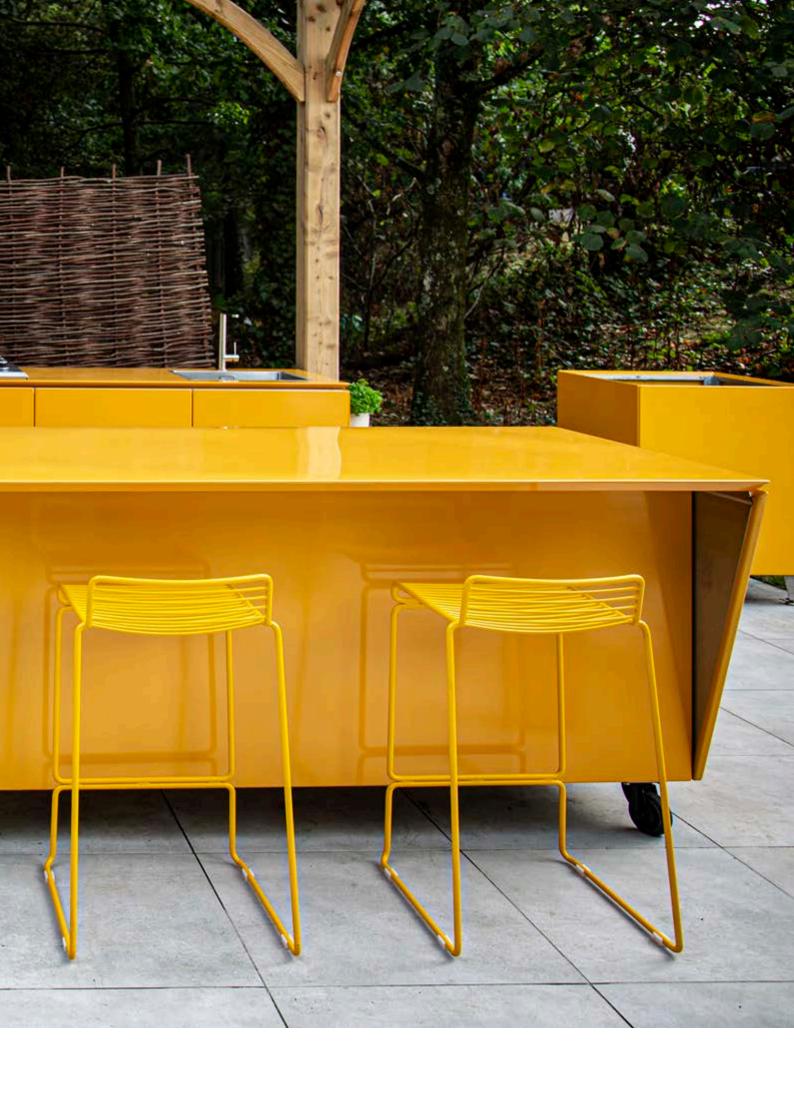

## MADE FOR ENTERTAINING

Take your dining al fresco, ADAPT units form the centrepiece to gather friends and family around. With options to integrate a gas or charcoal grill they offer great versitility. Simply move into position on your terrace, deck or balcony and you have the perfect station for preparing food, serving meals and hosting drinks.

Reconfigure the units with ease; from food preparation station to mobile bar

A piece that looks as good indoors as glistening outside in the sun

This fully equipped run of Vlaze ADAPT kitchen units is complete with large grill, integrated sink and fridge. A perfect set up for the regular alfresco diner with a dedicated covered space.