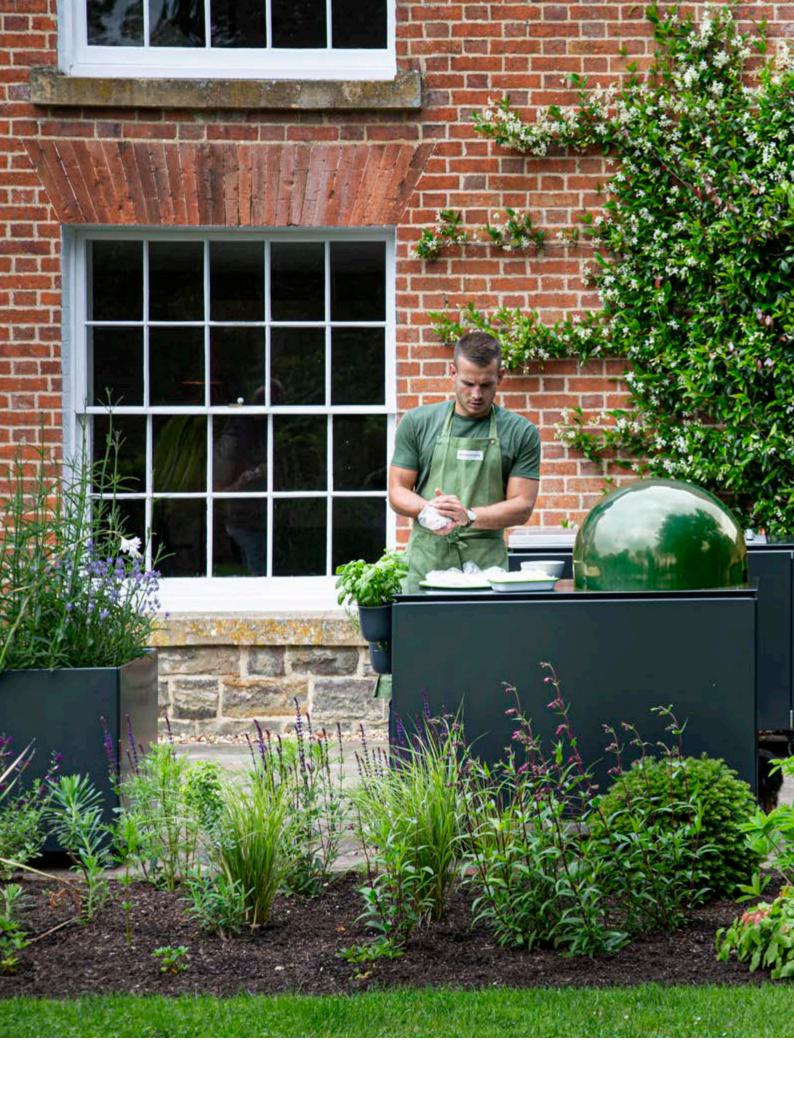

## MADE FOR ENTERTAINING

Take your dining al fresco, ADAPT units form the centrepiece to gather friends and family around. With options to integrate a gas or charcoal grill they offer great versitility. Simply move into position on your terrace, deck or balcony and you have the perfect station for preparing food, serving meals and hosting drinks.

Reconfigure the units with ease; from food preparation station to mobile bar

A piece that looks as good indoors as glistening outside in the sun

This fully equipped run of Vlaze ADAPT kitchen units is complete with large grill, integrated sink and fridge. A perfect set up for the regular alfresco diner with a dedicated covered space.