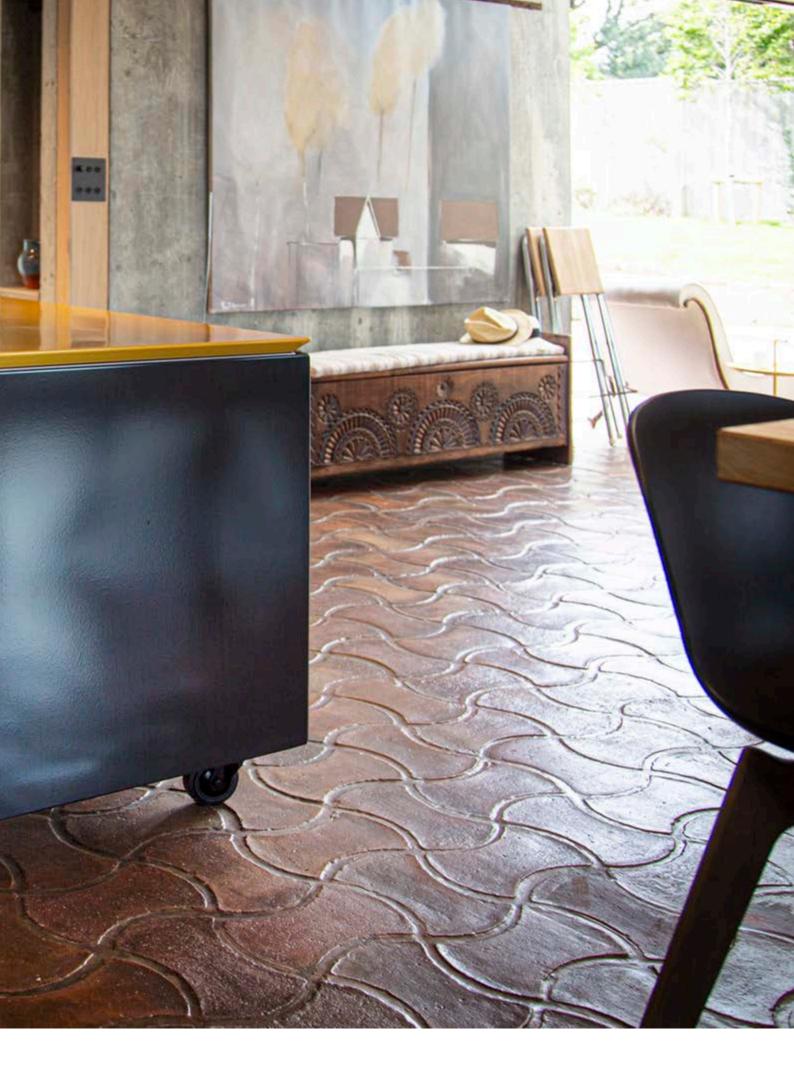

Reconfigure the units with ease; from food preparation station to mobile bar

A piece that looks as good indoors as glistening outside in the sun

This fully equipped run of Vlaze ADAPT kitchen units is complete with large grill, integrated sink and fridge. A perfect set up for the regular alfresco diner with a dedicated covered space.

# Bespoke

For truely unique VLAZE cabinetry we can offer custom configurations, surface finishes and colours on request. Speak to our design team today and tailor your dream outdoor kitchen to your specific needs. Pictured here are just a few examples of past commissioned projects.

Nori finish with bespoke matching splashback

120 Adapt screen printed design by London based artist Yinka Ilori

ADAPT in a bespoke colour finish

Bespoke unit featuring large paella grill & storage drawer