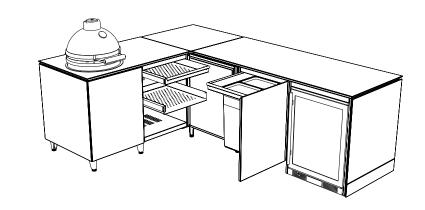

### THE KITCHEN CORNER

Master culinary flow in your L-shaped kitchen corner. Sizzle on your charcoal grill, prep on ample countertops, and store ingredients in sleek drawers. Cook, create and connect.

# FEATURES:

CHARCOAL GRILL
DRAWERS
PULL OUT BIN
FRIDGE