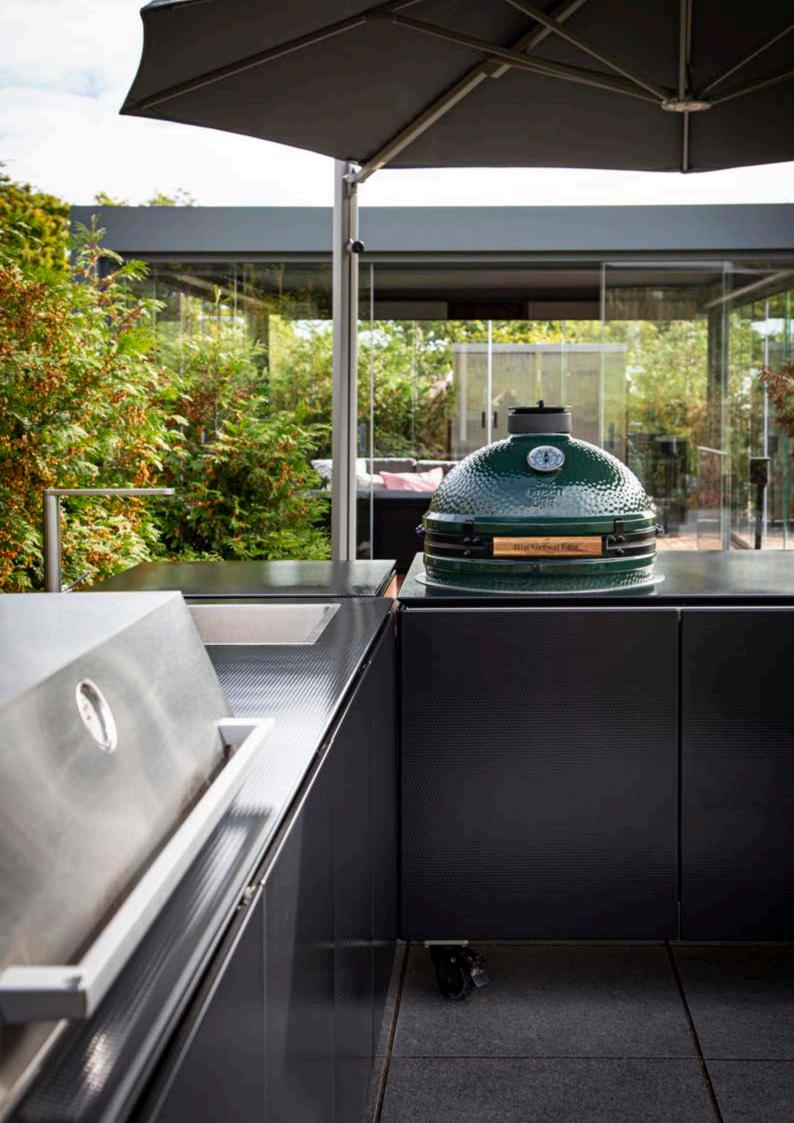

We make our kitchen modules from 304 grade stainless steel adorned with our vitreous enamel – a high quality combination. This durable, weatherproof surface finish is created by fusing powdered glass to steel at temperatures in excess of 800°C (1500°F). The result is a luxurious vibrant glaze that is heatproof, hygienic and stain resistant.

Large grilling area ensures even heat distribution and optimal charring

An integrated sink and plenty of storage to help you keep your prep space spotless

Hygienic non-porous surface for safe food preparation