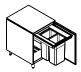

# **ADAPT 120**

Storage

Drop in grill\*

Slide in grill\*

Weight from 125 kg / 275 lb