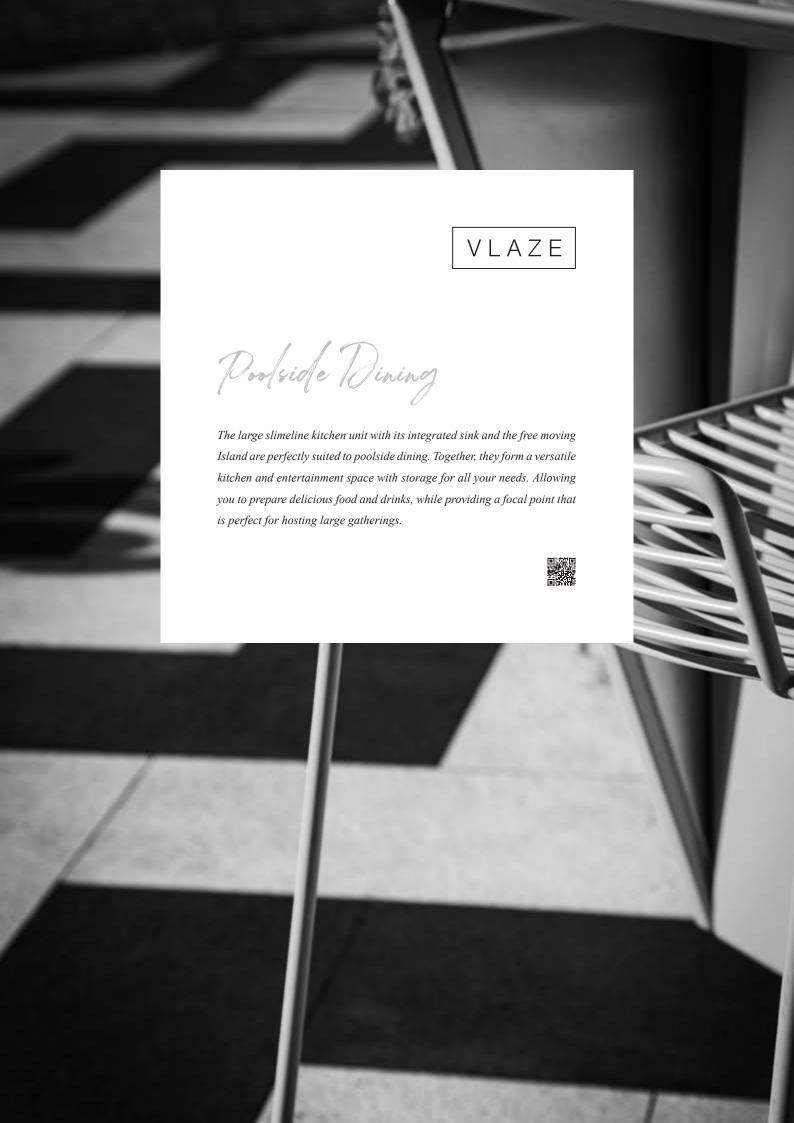

Reconfigure the units with ease; from food preparation station to mobile bar

A piece that looks as good indoors as glistening outside in the sun

This fully equipped run of Vlaze ADAPT kitchen units is complete with large grill, integrated sink and fridge. A perfect set up for the regular alfresco diner with a dedicated covered space.