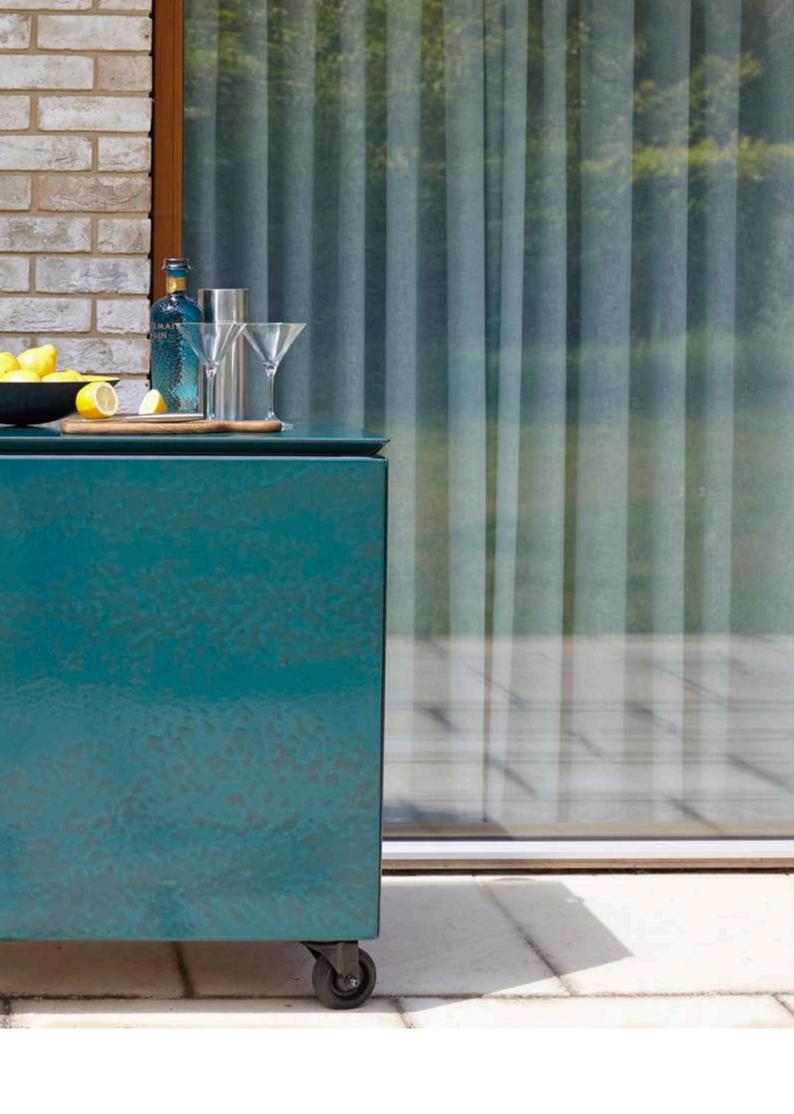

# ADAPT COLOUR

Quilted Graphite

Ochre

Indigo Stipple

Clay

Nori

Chalk

Black Splatter

Sage

ENAMEL FINISH: VLAZE enamels are milled in-house using natural compounds and oxides therefore batches may differ slightly in colour and finish. This is part of the unique, organic character of vitreous enamel. All dimensions in mm and inches.

Please note: All colours have been reproduced as faithfully as print will allow. Photos should not be taken as an exact indication of colour.