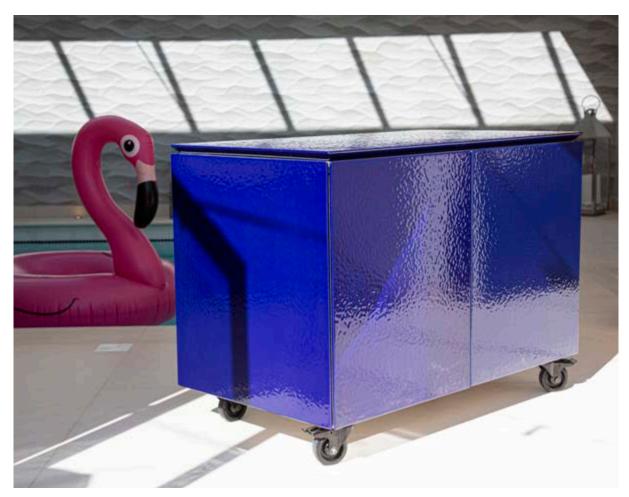

Reconfigure the units with ease; from food preparation station to mobile bar

A piece that looks as good indoors as glistening outside in the sun

This fully equipped run of Vlaze ADAPT kitchen units is complete with large grill, integrated sink and fridge. A perfect set up for the regular alfresco diner with a dedicated covered space.

Prepare delicious cocktails after drying yourself with a fresh towel taken from the storage compartment

Castors make ADAPT units easy to move allowing you to redesign your space to suit your needs

Its aesthetic and design enhances even the most beautiful outdoor spaces