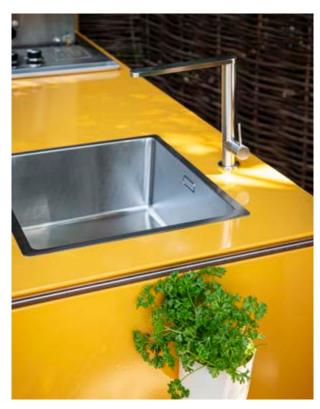

Large grilling area ensures even heat distribution and optimal charring

An integrated sink and plenty of storage to help you keep your prep space spotless

Hygienic non-porous surface for safe food preparation

The perfect kitchen companion both inside and out

 $A {\it full set of ADAPT units furnished with a full cooking suite completes this dream outdoor space}$ 

Elegant and practical stainless steel sink

Day or night your ADAPT outdoor kitchen is ready to help you cook up a storm