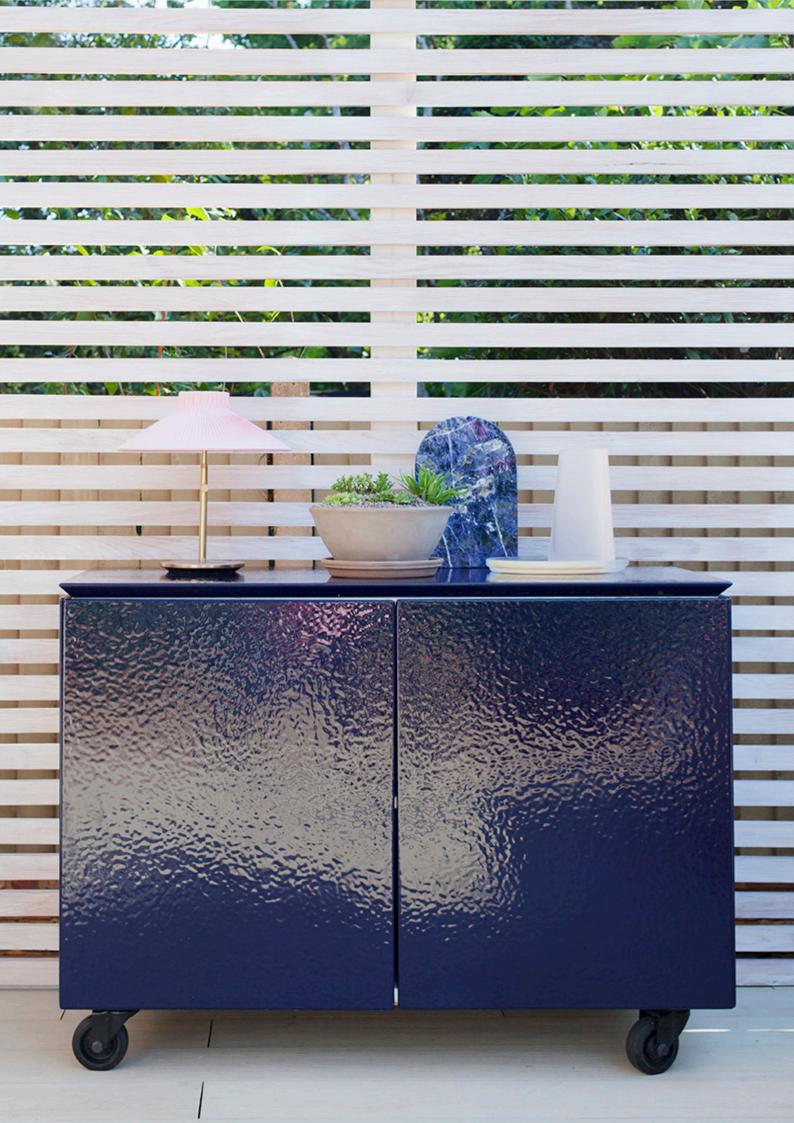

# Bespoke

For truely unique VLAZE cabinetry we can offer custom configurations, surface finishes and colours on request. Speak to our design team today and tailor your dream outdoor kitchen to your specific needs. Pictured here are just a few examples of past commissioned projects.

Nori finish with bespoke matching splashback

120 Adapt screen printed design by London based artist Yinka Ilori

ADAPT in a bespoke colour finish

Bespoke unit featuring large paella grill & storage drawer