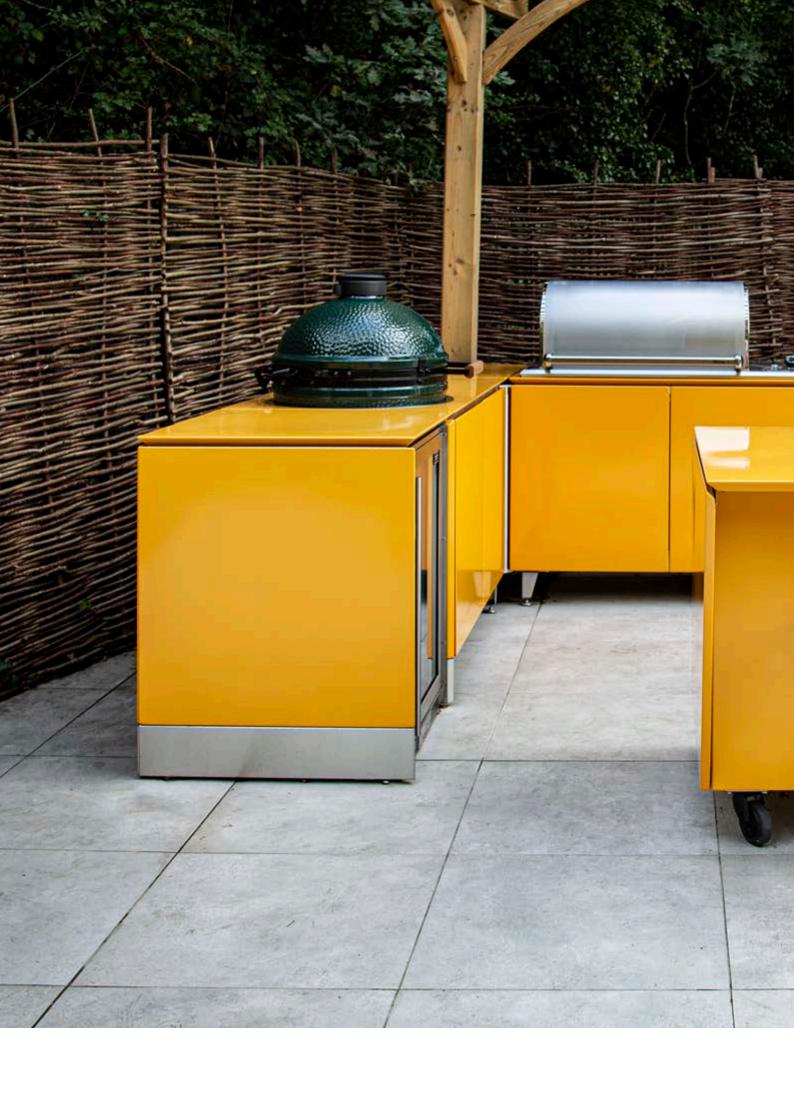

Reconfigure the units with ease; from food preparation station to mobile bar

A piece that looks as good indoors as glistening outside in the sun

This fully equipped run of Vlaze ADAPT kitchen units is complete with large grill, integrated sink and fridge. A perfect set up for the regular alfresco diner with a dedicated covered space.

# ADAPT 60

Storage

Charcoal grill\*

Cutlery drawer

Cutlery drawer & sliding shelf

Pull out bin

Sink

 $600 \times 770 \times 915 \text{mm} / 24 \times 30 \times 36$ "

# **ADAPT 120**

Storage

Drop in grill\*

Slide in grill\*

Weight from 125 kg / 275 lb