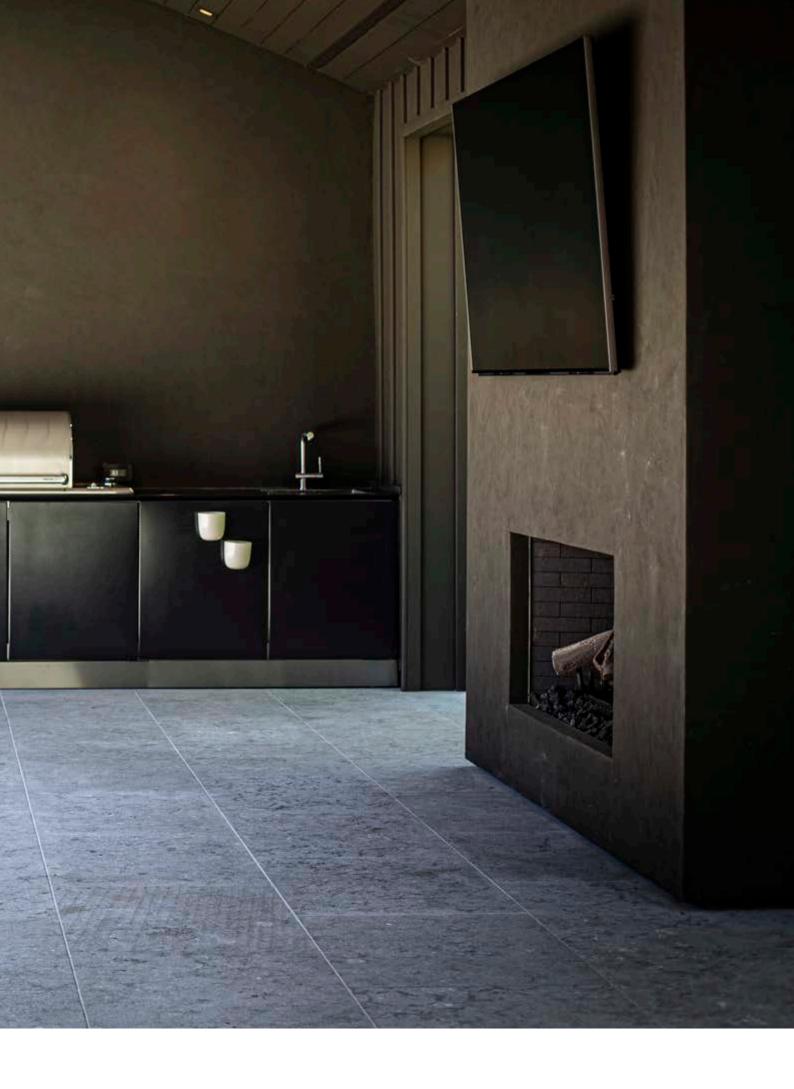

Reconfigure the units with ease; from food preparation station to mobile bar

A piece that looks as good indoors as glistening outside in the sun

This fully equipped run of Vlaze ADAPT kitchen units is complete with large grill, integrated sink and fridge. A perfect set up for the regular alfresco diner with a dedicated covered space.

 $\label{lem:anish} \textit{A fully equipped run of kitchen units featuring an integrated sink and fridge}$ 

The luxurious Quilted Graphite texture is equally hard wearing as it is stunning

The perfect serving station for drinks and food