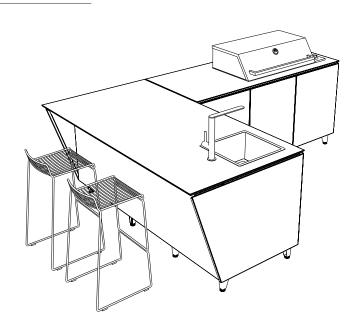

### THE **PENINSULA**

The penninsula gives you the same great versital work space but also allows guests to join you for that ultimate social cooking experience.

### **FEATURES:**

ISLAND CONVERSION
SINK
PULL OUT BIN
DROP IN GRILL