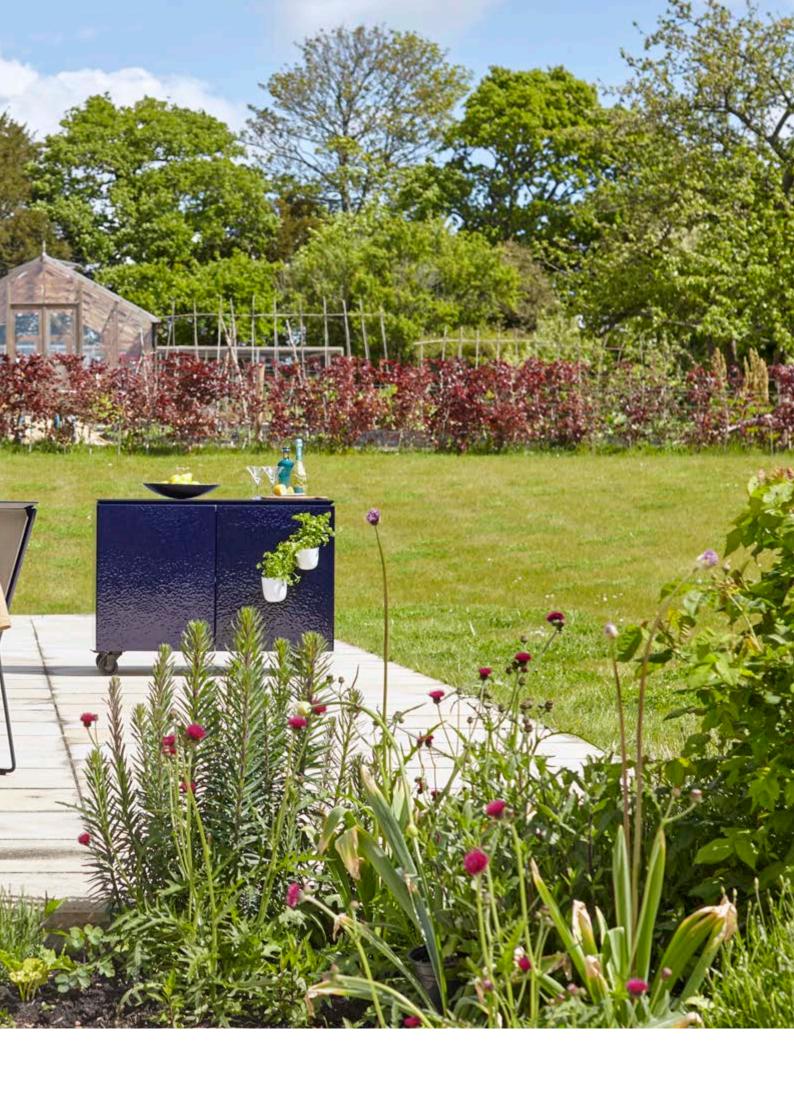

Reconfigure the units with ease; from food preparation station to mobile bar

A piece that looks as good indoors as glistening outside in the sun

This fully equipped run of Vlaze ADAPT kitchen units is complete with large grill, integrated sink and fridge. A perfect set up for the regular alfresco diner with a dedicated covered space.

Prepare delicious cocktails after drying yourself with a fresh towel taken from the storage compartment

Castors make ADAPT units easy to move allowing you to redesign your space to suit your needs

Its aesthetic and design enhances even the most beautiful outdoor spaces