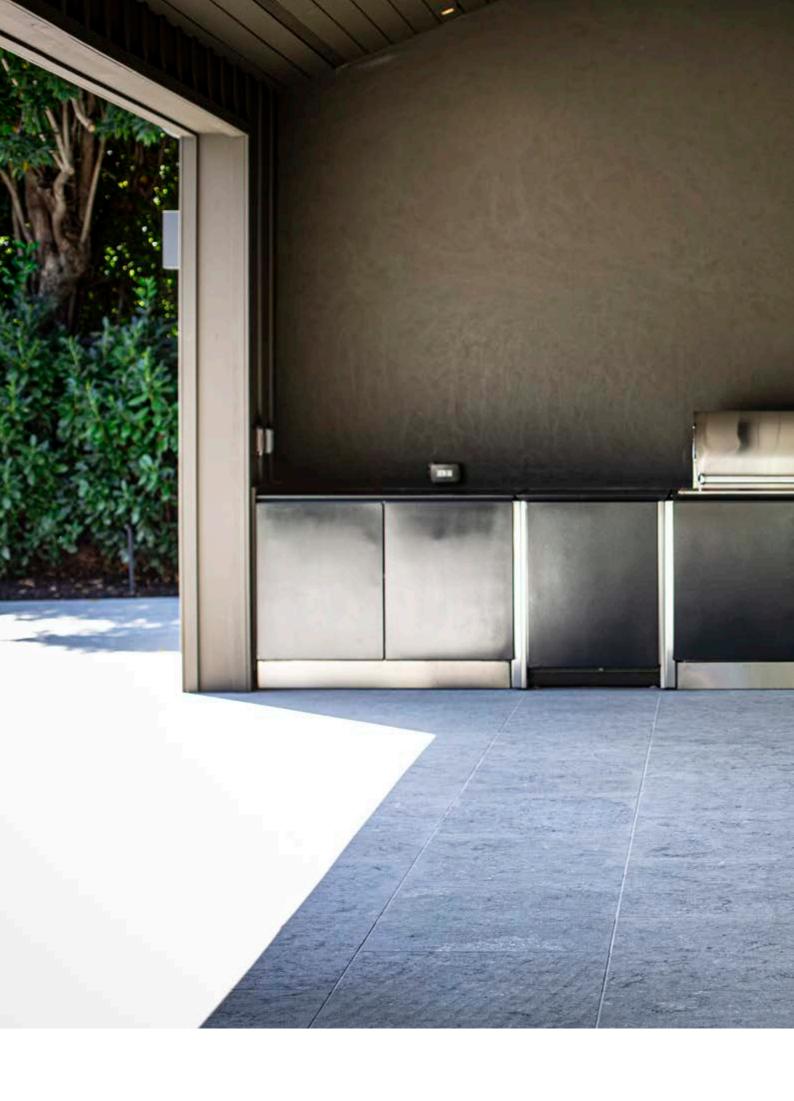

 $A\ luxurious\ vibrant\ surface\ finish$ 

Generous serving and preparation space around the built in barbecue

Compact, but everything you need for epic entertainment

The Indigo Stipple finish beautifully reflects light to help create an inviting kitchen space

Large grilling area ensures even heat distribution and optimal charring

An integrated sink and plenty of storage to help you keep your prep space spotless

Hygienic non-porous surface for safe food preparation

Reconfigure the units with ease; from food preparation station to mobile bar

A piece that looks as good indoors as glistening outside in the sun

This fully equipped run of Vlaze ADAPT kitchen units is complete with large grill, integrated sink and fridge. A perfect set up for the regular alfresco diner with a dedicated covered space.