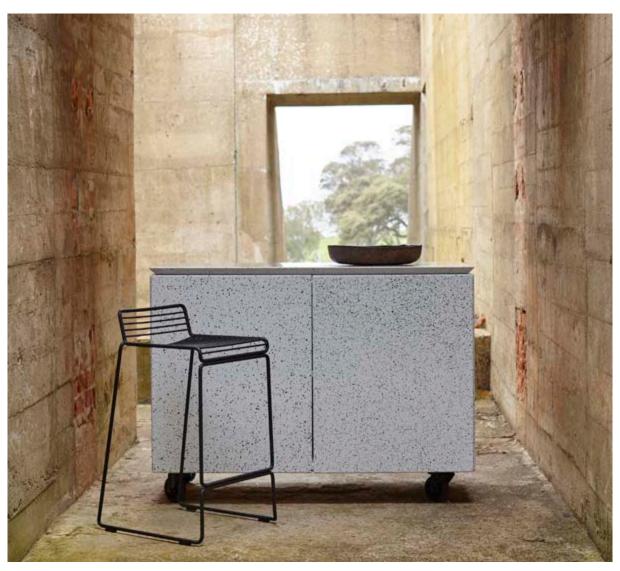

Reconfigure the units with ease; from food preparation station to mobile bar

A piece that looks as good indoors as glistening outside in the sun

This fully equipped run of Vlaze ADAPT kitchen units is complete with large grill, integrated sink and fridge. A perfect set up for the regular alfresco diner with a dedicated covered space.

Prepare delicious cocktails after drying yourself with a fresh towel taken from the storage compartment

Castors make ADAPT units easy to move allowing you to redesign your space to suit your needs

Its aesthetic and design enhances even the most beautiful outdoor spaces

Flexible in both function and form. This two colour design really complements the space

The beautiful Nori surface finish has an organic feel that takes influence from, as its name suggests, the famous edible Japanese seaweed