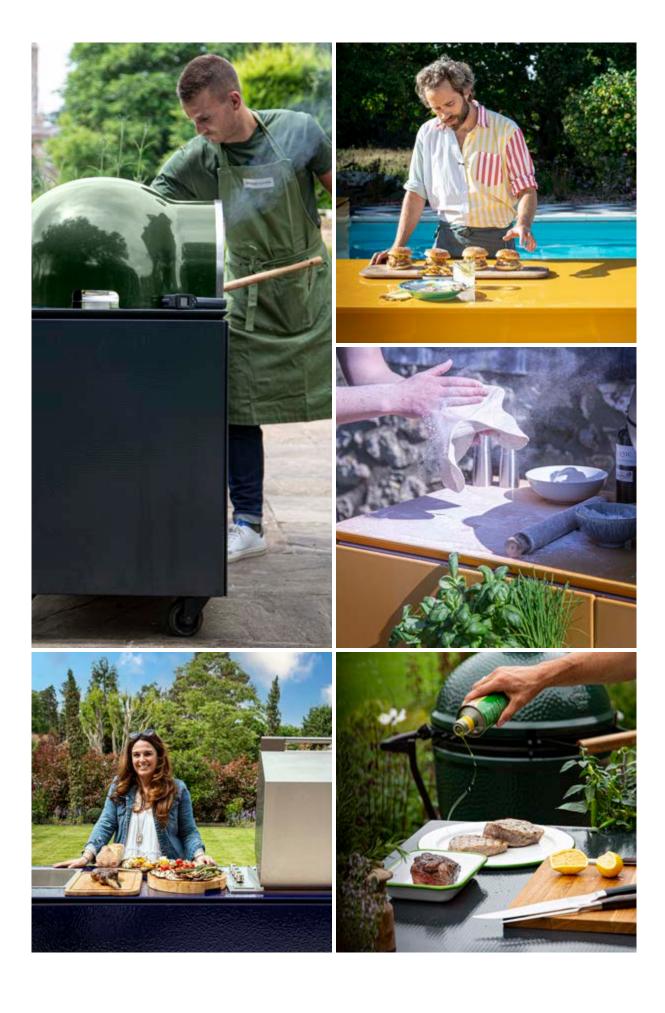

## **DESIGNED FOR BEAUTY**

The high gloss vitreous enamel VLAZE surface is phenomenally different to any other finish available in the kitchen arena. Not only is it tactile and beautiful to touch but it offers an incredible depth of colour and exceptional durability. It's beauty encourages a hands-on approach that lends creative expression to the food you love. From rolling out dough to scattering flour or drizzling olive oil, you'll find your VLAZE unit and it's durable, easy-clean surface adapting to your cooking and lifestyle.

## MADE FOR ENTERTAINING

Take your dining al fresco, ADAPT units form the centrepiece to gather friends and family around. With options to integrate a gas or charcoal grill they offer great versitility. Simply move into position on your terrace, deck or balcony and you have the perfect station for preparing food, serving meals and hosting drinks.

## **BUILT TO LAST**

It's rare that something beautiful can offer so much practical functionality. The standout build quality makes VLAZE ADAPT kitchen units beloved pieces of furniture that quickly become an indispensable part of modern outdoor living.