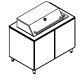

RILL
DRAWERS
PULL OUT BIN
FRIDGE



# THE ISLANDS

Cook and entertain effortlessly with the Island's 3-seater comfort and ample storage. The built-in grill, sink and fridge keeps the flow seamless, letting you focus on the fun.

# **FEATURES:**

DROP IN GRILL
FRIDGE
SINK
ISLAND CONVERSION



### THE ALL ROUNDER

The ultimate outdoor kitchen for larger residential and commercial spaces. Maximum storage and preparation area teamed with a full array of cooking options.

# FEATURES:

DROP IN GRILL
SINK
PULL OUT BIN
FRIDGE
CHARCOAL GRILL
PLANTER





# ADAPT 60



Storage



Charcoal grill\*



Cutlery drawer



Cutlery drawer & sliding shelf



Pull out bin



Sink

 $600 \times 770 \times 915 \text{mm} / 24 \times 30 \times 36$ "

Weight from 75kg  $\,/\,$  165lb

# **ADAPT 120**



Storage



Drop in grill\*



Slide in grill\*

Weight from 125 kg / 275 lb

# ADAPT SPECIAL UNITS



Fridge\*





Corner





Planter

770 x 770 x 915mm 30 x 30 x 36"

### ADAPT **OPTIONS**

1200 x 770 x 915mm / 47 x 30 x 36"



Island conversion



Castor, leg & plinth

# ADAPT ACCESSORIES



Bespoke cover



Magnetic pots

# ADAPT COLOUR



Quilted Graphite



Ochre



Indigo Stipple



Clay



Nori



Chalk



Black Splatter



Sage

ENAMEL FINISH: VLAZE enamels are milled in-house using natural compounds and oxides therefore batches may differ slightly in colour and finish. This is part of the unique, organic character of vitreous enamel. All dimensions in mm and inches.

Please note: All colours have been reproduced as faithfully as print will allow. Photos should not be taken as an exact in