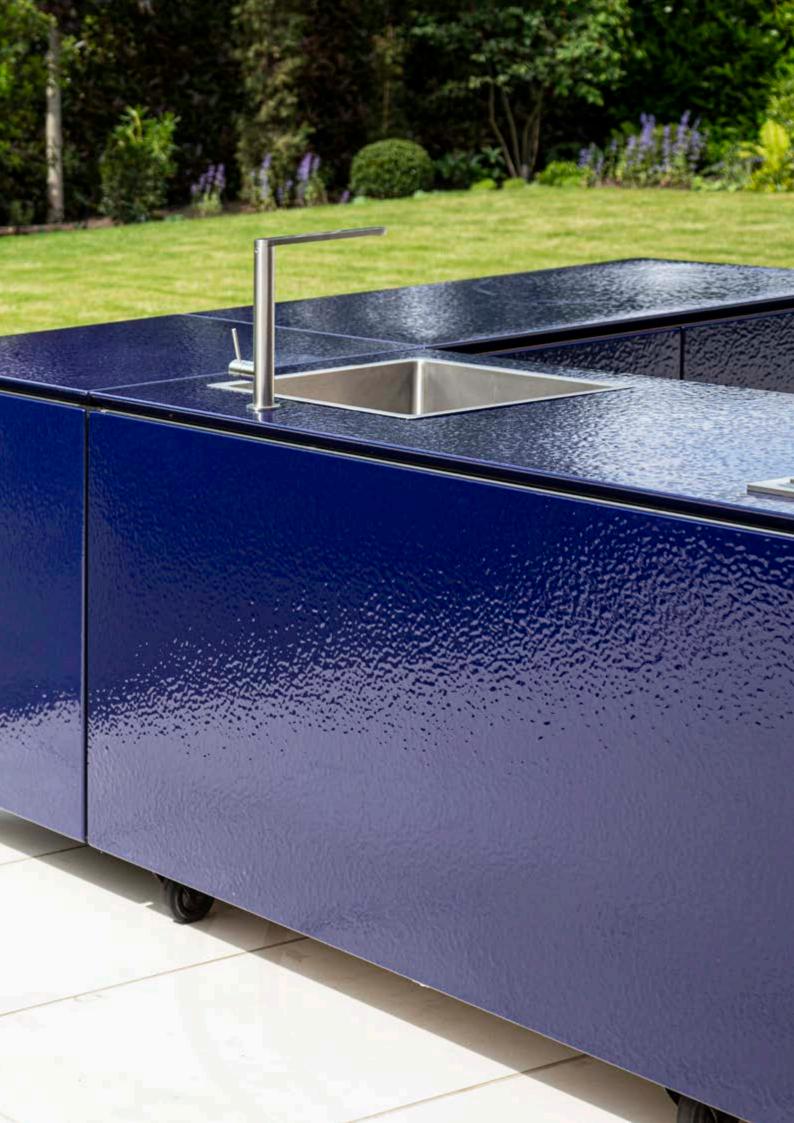

We make our kitchen modules from 304 grade stainless steel adorned with our vitreous enamel – a high quality combination. This durable, weatherproof surface finish is created by fusing powdered glass to steel at temperatures in excess of 800°C (1500°F). The result is a luxurious vibrant glaze that is heatproof, hygienic and stain resistant.

 $A\ luxurious\ vibrant\ surface\ finish$ 

Generous serving and preparation space around the built in barbecue

Compact, but everything you need for epic entertainment

The Indigo Stipple finish beautifully reflects light to help create an inviting kitchen space