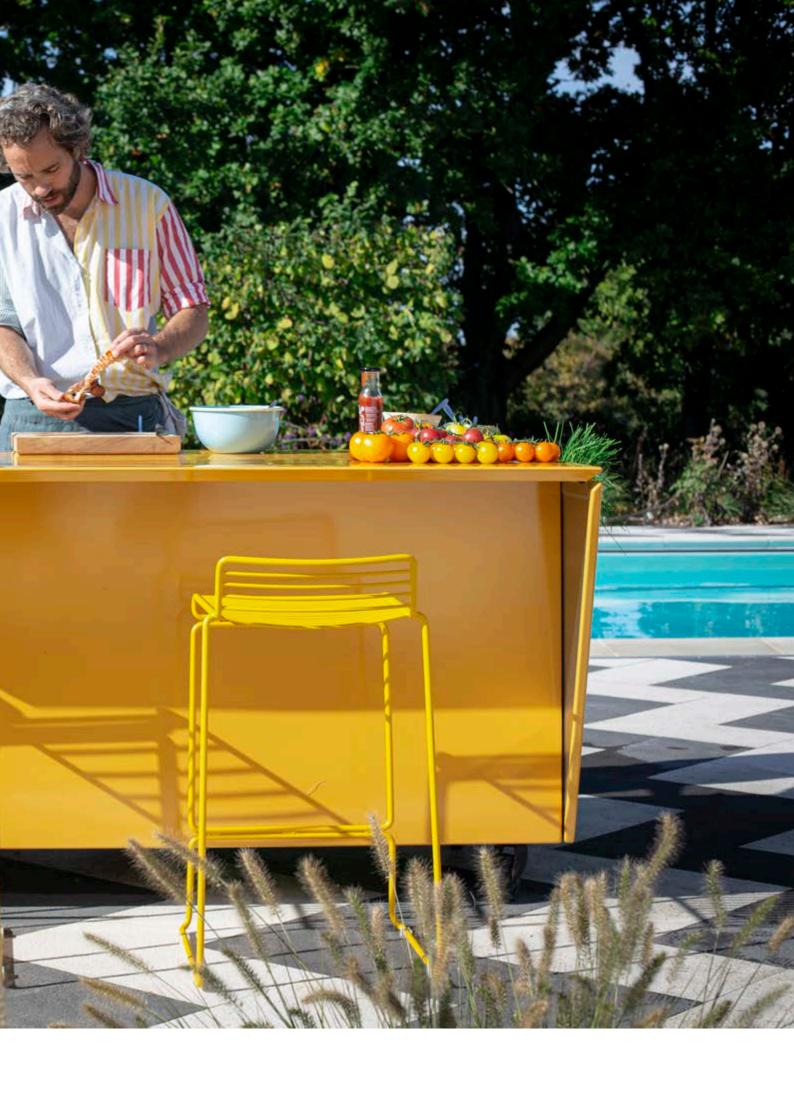

Designed for outdoor living these beautiful pieces of furniture offer the perfect solution for food preparation and al fresco dining.

Furniture that adapts to your cooking and lifestyle

## MADE FOR ENTERTAINING

Take your dining al fresco, ADAPT units form the centrepiece to gather friends and family around. With options to integrate a gas or charcoal grill they offer great versitility. Simply move into position on your terrace, deck or balcony and you have the perfect station for preparing food, serving meals and hosting drinks.

 $A\ luxurious\ vibrant\ surface\ finish$ 

Generous serving and preparation space around the built in barbecue

Compact, but everything you need for epic entertainment

The Indigo Stipple finish beautifully reflects light to help create an inviting kitchen space