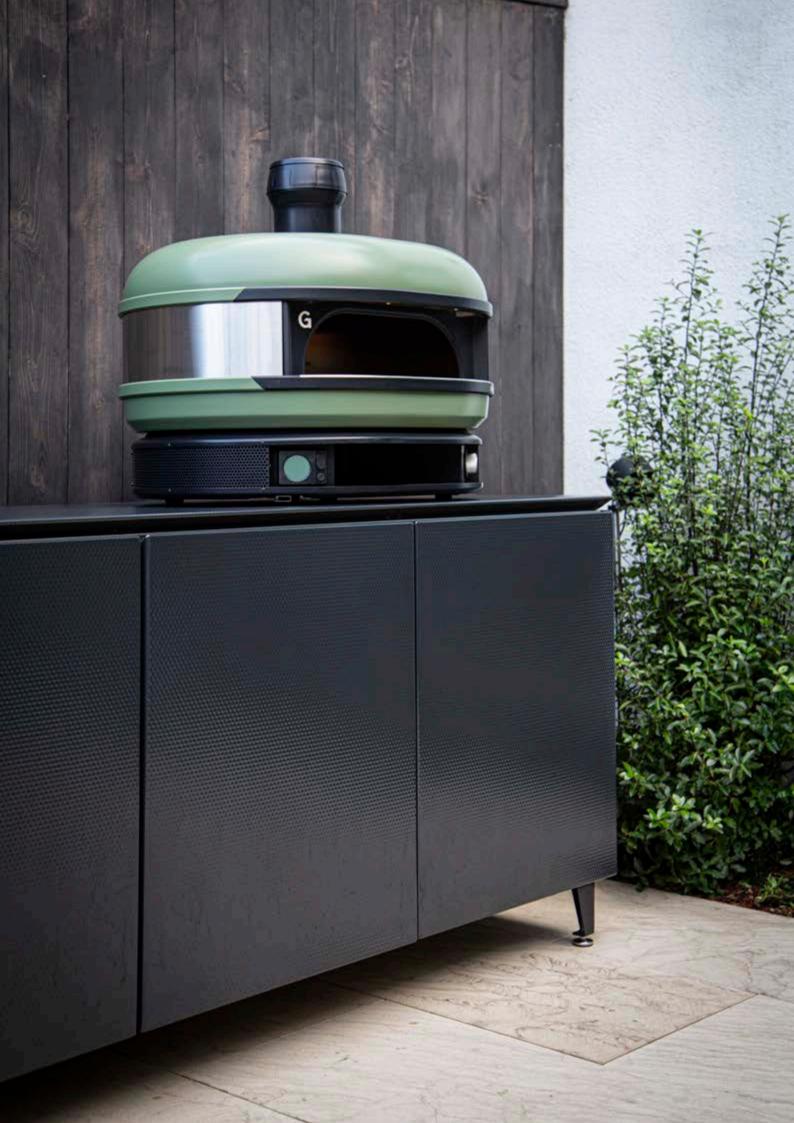

Reconfigure the units with ease; from food preparation station to mobile bar

A piece that looks as good indoors as glistening outside in the sun

This fully equipped run of Vlaze ADAPT kitchen units is complete with large grill, integrated sink and fridge. A perfect set up for the regular alfresco diner with a dedicated covered space.

 $\label{lem:anish} \textit{A fully equipped run of kitchen units featuring an integrated sink and fridge}$ 

The luxurious Quilted Graphite texture is equally hard wearing as it is stunning

The perfect serving station for drinks and food